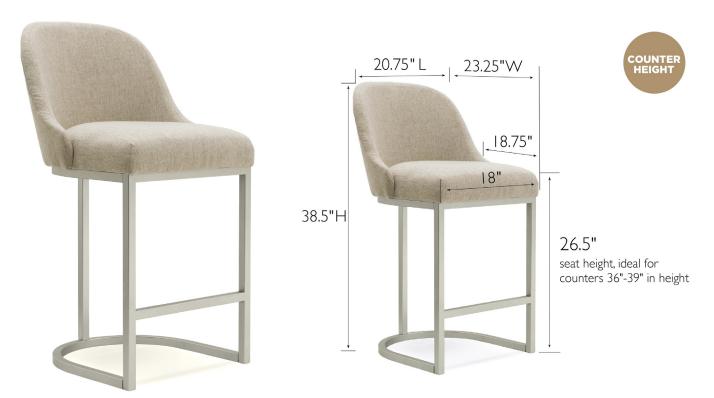

## **SPECIFICATIONS**

| MATERIAL CONSTRUCTION:     | Fabric/Metal                   |
|----------------------------|--------------------------------|
| ASSEMBLY REQUIRED:         | Yes                            |
| TOOLS NEEDED FOR ASSEMBLY: | Allen Wrench                   |
| ASSEMBLED DIMENSIONS:      | 38.5" H × 20.75" L × 23.25" W  |
| ASSEMBLED WEIGHT:          | 21.8 lbs.                      |
| WEIGHT CAPACITY:           | 250 lbs.                       |
| CONCEALED SCREWS:          | Yes                            |
| FRAME STYLE:               | Barrelback                     |
| BACK REST DIMENSIONS:      | II.7" H × 19.5" L              |
| SEAT DIMENSIONS:           | 26.5" H × 18" L × 18.75" D     |
| SEAT MATERIAL:             | Upholstered                    |
| UPHOLSTERY MATERIAL:       | Polyester Blend with Foam Fill |
| LEG MATERIAL:              | Iron                           |
| FINISH TYPE:               | Painted                        |