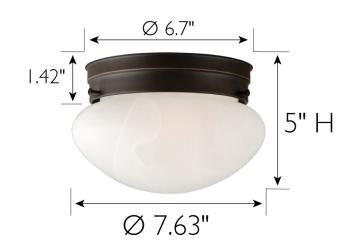

**ASSEMBLED DIMENSIONS:** 5"  $H \times 7.63$ "  $L \times 7.63$ " D

WEIGHT: 2.02 lbs.

BACKPLATE DIMENSIONS: N/A

CANOPY/PLATE DIMENSIONS: 1.42"  $H \times 6.7$ "  $L \times 6.7$ " D GLASS/SHADE DIMENSIONS: 4.1"  $H \times 7.64$ "  $L \times 7.64$ " D