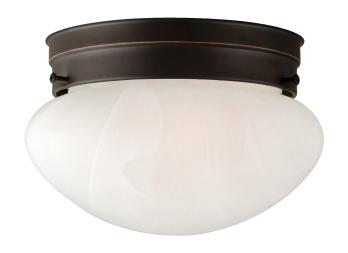

## Millbridge I-Light Ceiling Light Oil Rubbed Bronze

GLASS/SHADE MATERIAL: Glass
GLASS/SHADE TYPE: Alabaster
GLASS/SHADE COLOR: White

LED BRIGHTNESS (LUMENS):

LED COLOR CORRELATED TEMPERATURE (CCT): N/A

LED COLOR RENDERING INDEX (CRI): N/A

LED EFFICACY: N/A