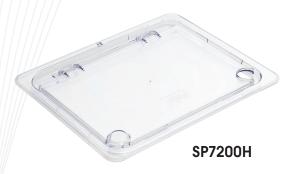

## HINGED POLYCARBONATE **FOOD PAN COVERS**

SP7200H

SP7300H

SP600H

| ITEM    | PAN SIZE | COVER STYLE |
|---------|----------|-------------|
| SP7200H | 1/2-Size | Hinged      |
| SP7300H | 1/3-Size | Hinged      |
| SP7600H | 1/6-Size | Hinged      |

Fits with stainless steel steam pans and polycarbonate food pans