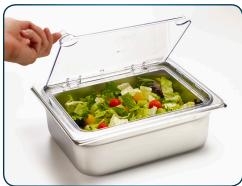

## PRODUCT FEATURES

- Made of durable polycarbonate
- Hinged design helps prevent cross-contamination
- Convenient notched design ensures easy access to serving spoons
- Stain-, break-, and chip-resistant for long-lasting use
- Large slotted opening for spoon or ladle

Easy to lift tab for opening cover

Large slotted opening for ladle or spoon

New Jersey: 888-946-2682 Florida: 786-536-4656 California: 888-946-2652