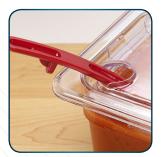

## PRODUCT FEATURES

- Made of durable polycarbonate
- Hinged design helps prevent cross-contamination
- Convenient notched design ensures easy access to serving spoons
- Stain-, break-, and chip-resistant for long-lasting use
- Large slotted opening for spoon or ladle

Easy to lift tab for opening cover

Large slotted opening for ladle or spoon

New Jersey: 888-946-2682 Florida: 786-536-4656 California: 888-946-2652