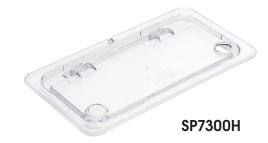

## HINGED POLYCARBONATE **FOOD PAN COVERS**

SP7200H

SP7300H

SP600H

| ITEM    | PAN SIZE | COVER STYLE |
|---------|----------|-------------|
| SP7200H | 1/2-Size | Hinged      |
| SP7300H | 1/3-Size | Hinged      |
| SP7600H | 1/6-Size | Hinged      |

Fits with stainless steel steam pans and polycarbonate food pans