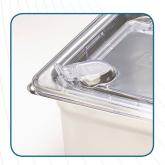

## PRODUCT FEATURES

- Made of durable polycarbonate
- Hinged design helps prevent cross-contamination
- Convenient notched design ensures easy access to serving spoons
- Stain-, break-, and chip-resistant for long-lasting use
- Large slotted opening for spoon or ladle

Easy to lift tab for opening cover

Large slotted opening for ladle or spoon

New Jersey: 888-946-2682 Florida: 786-536-4656 California: 888-946-2652