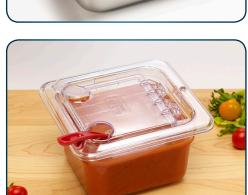

## PRODUCT FEATURES

- Made of durable polycarbonate
- Hinged design helps prevent cross-contamination
- Convenient notched design ensures easy access to serving spoons
- Stain-, break-, and chip-resistant for long-lasting use
- Large slotted opening for spoon or ladle

Easy to lift tab for opening cover

Large slotted opening for ladle or spoon

New Jersey: 888-946-2682 Florida: 786-536-4656 California: 888-946-2652