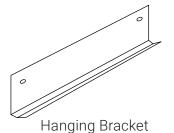

## Hanging bracket Installation

• Mark pilot holes on the wall using the pre-drilled holes on the mounting bracket as a guide.

**NOTE:** use a level to ensure the bracket is aligned properly.

• Drill holes in the market location and insert the plastic anchor. Fix the aluminum bracket to the wall using the provided screws.