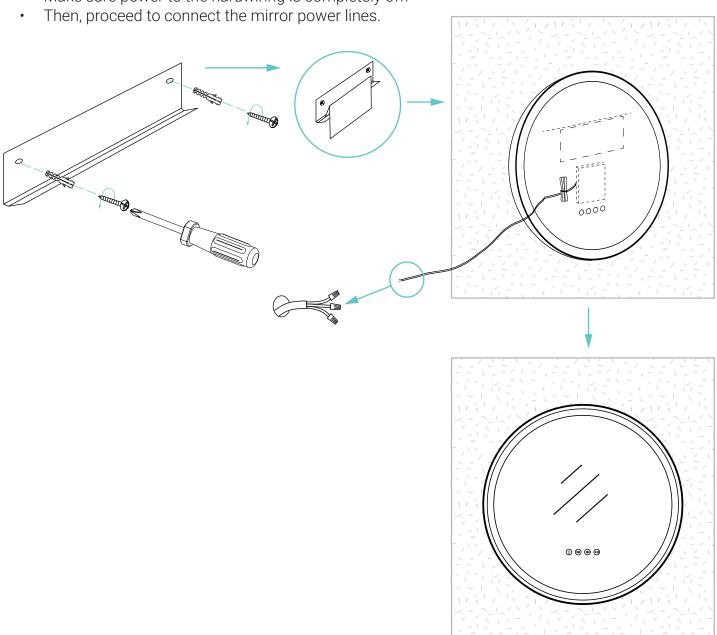

## Hanging bracket Installation

• Mark pilot holes on the wall using the pre-drilled holes on the mounting bracket as a guide.

**NOTE:** use a level to ensure the bracket is aligned properly.

• Drill holes in the market location and insert the plastic anchor. Fix the aluminum bracket to the wall using the provided screws.

## 2 Hanging the mirror

Make sure power to the hardwiring is completely off.

LED MIRROR — INSTALLATION