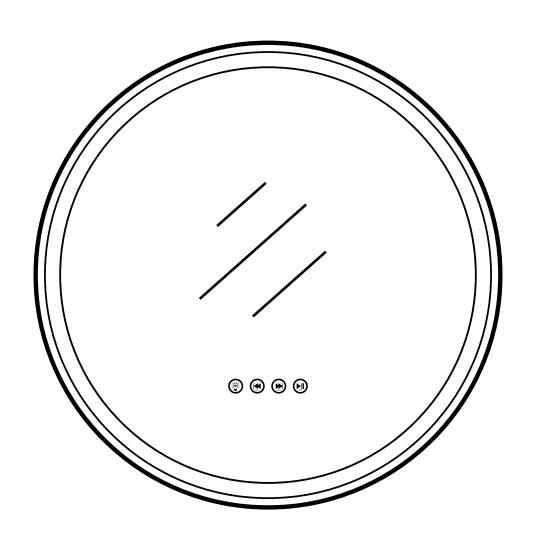

## **FEATURE FUNCTIONS:**

Short press button to turn on the light and Anti-fog together. Short press button to adjust the light color temperature: cold, neutral, warm light. Short press button to turn off the light or remove anti-fog.

Press and hold button to adjust the brightness when the light is on.

When the bluetooth speaker is playing, short press for previous song, and long press to reduce the music volume.

When the bluetooth speaker is playing, short press for next song, and long press to increase the music volume.

Press and hold button to put the bluetooth speaker in to pairing mode.

Now you can connect specker with your phone and play music.

Short press button to pause/play music.

Press and hold again to turn off bluetooth device.