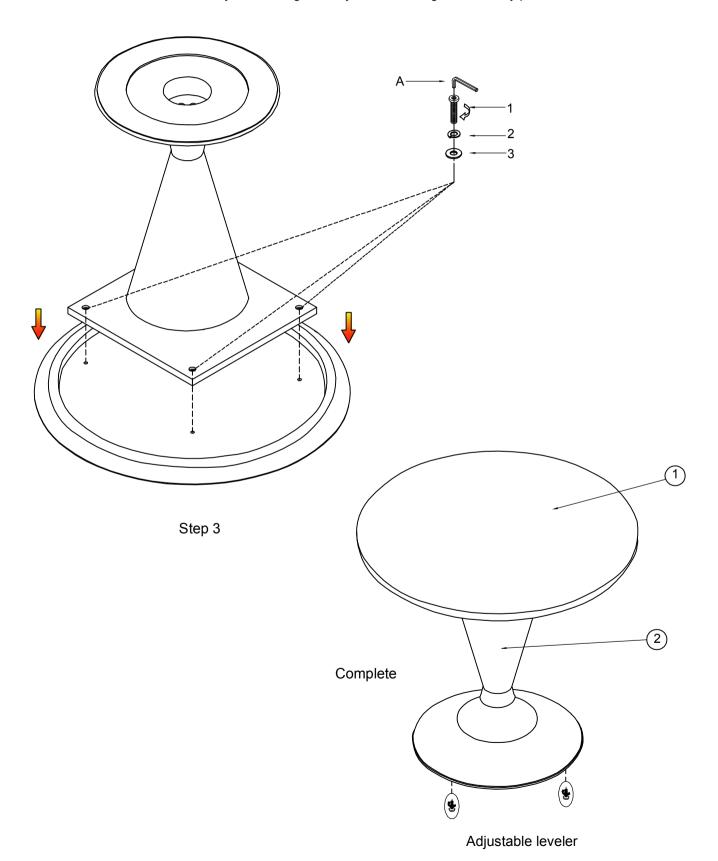

## HARDWARE PACK

| NO. | DRAWING | DESCRIPTION | SIZE                   | QTY  |
|-----|---------|-------------|------------------------|------|
| Α   |         | Allen key   | 5mm                    | 1pc  |
| В   |         | Bolt        | 5/16"×1-1/2"           | 4pcs |
| С   |         | Flat washer | 5/16"×19×2             | 4pcs |
| D   | ٧       | Lock washer | 5 <sub>16</sub> "×12×3 | 4pcs |

## **PART LIST**

| NO. | DRAWING | DESCRIPTION | QTY |
|-----|---------|-------------|-----|
| 1   |         | Table top   | 1pc |
| 2   |         | Base        | 1pc |