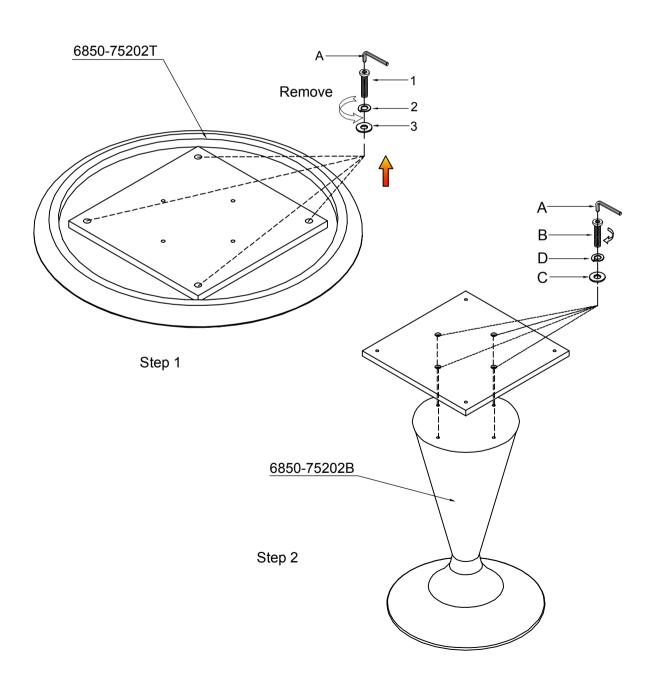

## HARDWARE PACK

| NO. | DRAWING | DESCRIPTION | SIZE                   | QTY  |
|-----|---------|-------------|------------------------|------|
| Α   |         | Allen key   | 5mm                    | 1pc  |
| В   |         | Bolt        | 5/16"×1-1/2"           | 4pcs |
| С   |         | Flat washer | 5/16"×19×2             | 4pcs |
| D   | ٧       | Lock washer | 5 <sub>16</sub> "×12×3 | 4pcs |

## **PART LIST**

| NO. | DRAWING | DESCRIPTION | QTY |
|-----|---------|-------------|-----|
| 1   |         | Table top   | 1pc |
| 2   |         | Base        | 1pc |