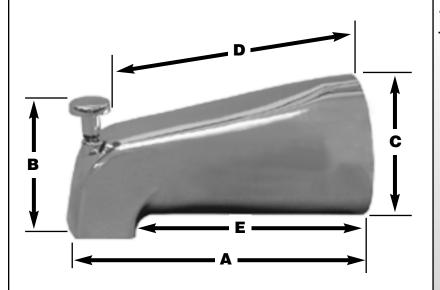

## POLISHED BRASS TUB AND DIVERTER SPOUT

F = Measurement from threads to back of spout

| PART NO.  | DESCRIP.             | CONN. | A                   | В      | C      | D      | E                                       | F        |
|-----------|----------------------|-------|---------------------|--------|--------|--------|-----------------------------------------|----------|
| □ D03-001 | <sup>1</sup> /2" FIP | Nose  | 5 <sup>9</sup> /16" | 2 3/8" | 2 5/8" | 4 1/2" | <b>4</b> <sup>5</sup> / <sub>16</sub> " | 3 11/16" |