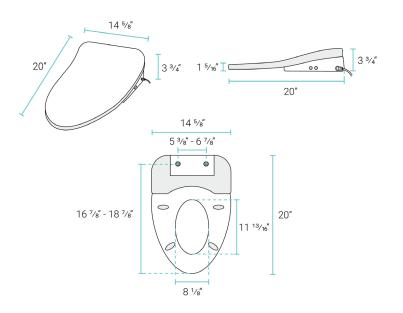

Way Connector: SM-TPT110

### Compatible Toilets (sold separately):

Voltaire: SM-1T113, SM-1T114
Virage: SM-1T118, SM-1T123
Avallon: SM-1T121, SM-1T122
Sublime: SM-1T205 SM-1T206
Ivy: SM-1T112, SM-1T127

Plaisir: SM-1T119Cascade: SM-1T129Bastille: SM-1T128

- Hugo: SM-1T265 - Classé: SM-2T130

- Caché: SM-2T220, SM-2T230



#### Features:

- Sleek, elongated design
- Rear wash and bidet functions
- Adjustable water and seat temperature
- Anti-bacterial, self-cleaning nozzle
- Night light
- Range of static water pressure 0.10-0.75 Mpa

#### Installation:

- Fits most elongated toilets
- Requires water supply line connection
- Requires nominal 120 V circuit & grounding plug

#### Colors & Finishes:

☐ White: SM-STS21

### Specifications:

- N.W: 7.72 lb.

- L: 20" x W: 14 5/8" x H: 3 3/4"