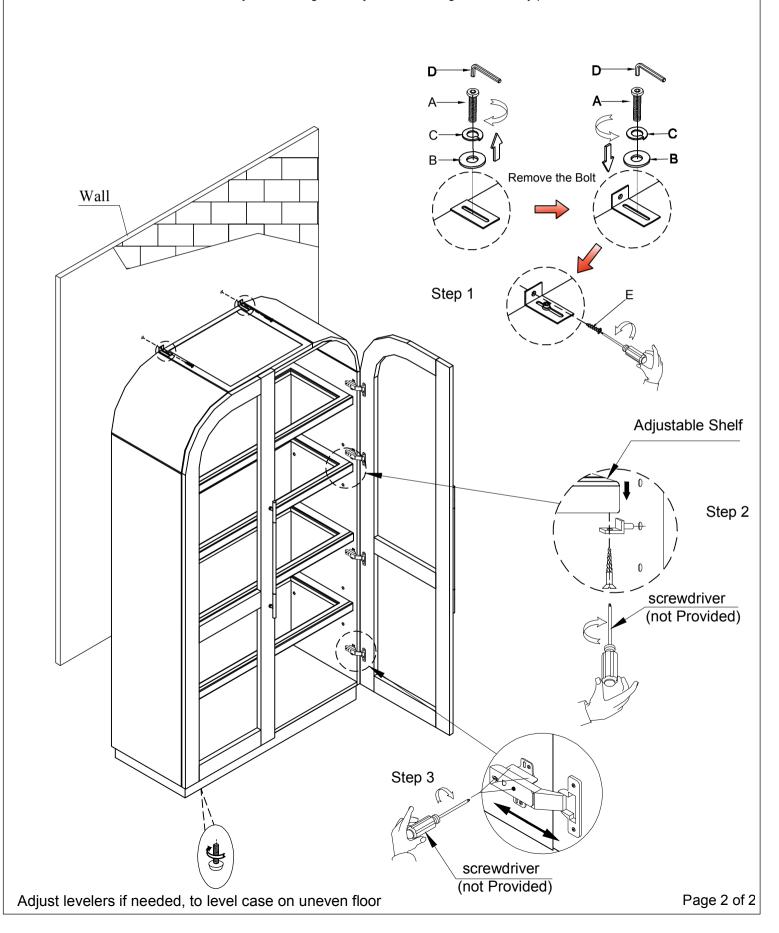

#### HARDWARE PACK

| NO. | DRAWING           | DESCRIPTION                      | SIZE                               | QTY  |
|-----|-------------------|----------------------------------|------------------------------------|------|
| Α   |                   | Bolt                             | <sup>1</sup> / <sub>4</sub> "×1"   | 2pcs |
| В   |                   | Flat washer                      | <sup>1</sup> / <sub>4</sub> "×16×2 | 2pcs |
| С   |                   | Lock washer $\frac{1}{4}$ "×12×3 |                                    | 2pcs |
| D   |                   | Wrench                           | 4mm                                | 1pc  |
| Е   | <b>()</b> 000000≫ | Screw                            | 8#x1"                              | 2pcs |

Read all instruction and study the drawing carefully before starting the assembly process.