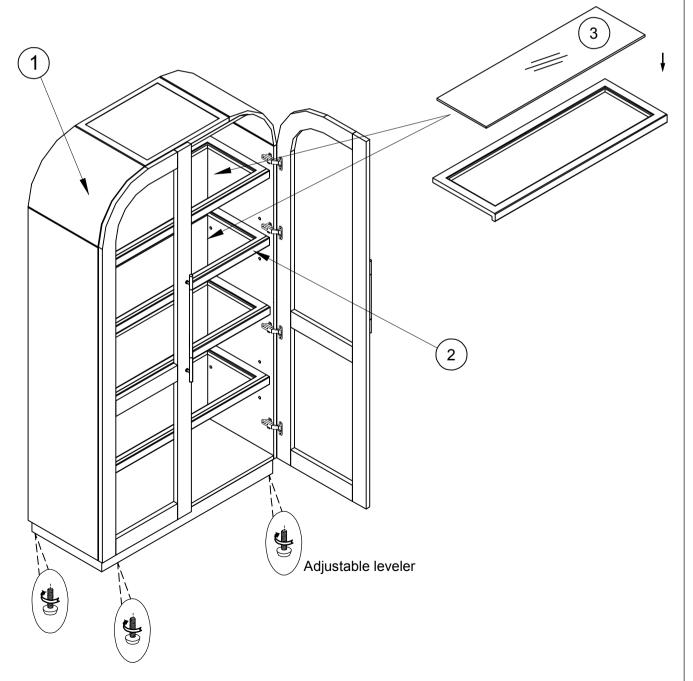

#### PART LIST

| NO. | DRAWING | DESCRIPTION      | QTY  |
|-----|---------|------------------|------|
| (1) |         | Showcase         | 1pc  |
| (2) |         | Adjustable Shelf | 4pcs |
| 3   |         | Glass            | 4pcs |