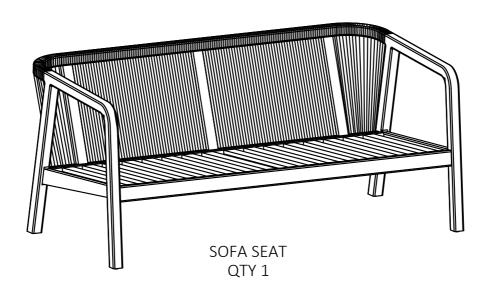

## Palmetto / Brylee / Soleil

**Outdoor Sofa** 

Model # AXCPTSOF-PLM

brooklyn + max