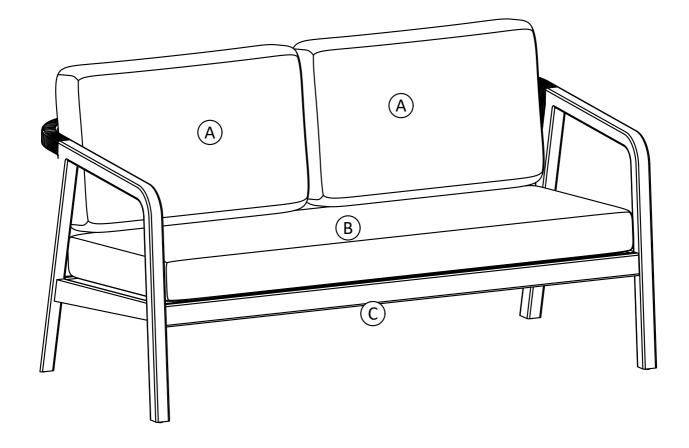

the surface by using mild soap and water if necessary. Rinse well and hang to dry. Do not machine wash or dry.

Inspect and tighten all bolts and fasteners on a regular basis to ensure proper performance and safety.

#### To help protect your furniture, follow these steps:

- Wipe down the surface with a damp, soft cloth
- Wipe up spills promptly
- Clean with a dry cloth
- Do not use abrasive cleaners, chemical solvents, strong detergents, cleaners with bleach and furniture polish
- We recommend the use of furniture covers when not in use
- To prolong the life and beauty of your furniture, store it in a dry and protected area during off season periods

## **Pre-Assembly Information**

## Model # AXCPTSOF-PLM

## **Part Description**

Α



BACK CUSHION QTY 2

В



SEAT CUSHION QTY 1

C