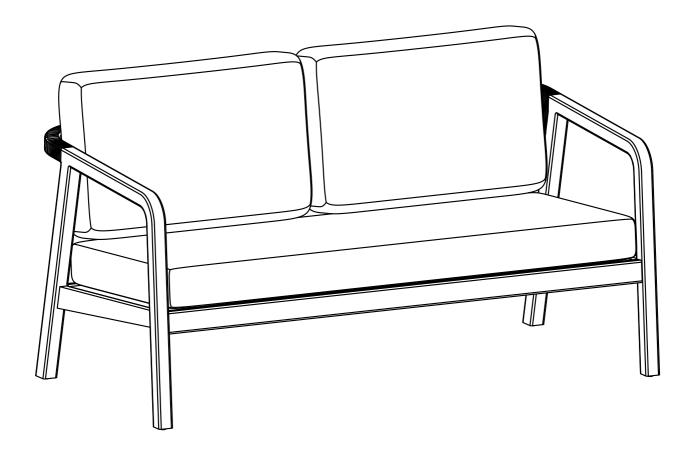

## Palmetto / Brylee / Soleil

**Outdoor Sofa** 

Model # AXCPTSOF-PLM

brooklyn + max

## Model # AXCPTSOF-PLM