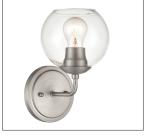

#### 9751 - ONE LIGHT VANITY

We all harbor a little vanity, and just the right selection of vanity light is certain to satisfy. It's an opportunity to make a bold design statement while bathing you in the perfect light. Light bulbs are not included.

9751 SN

# Finish & Material

Finishes MB - Matte Black SN - Satin Nickel

Material Metal

### **Item Number**

SKU's 9751 MB

9751 SN