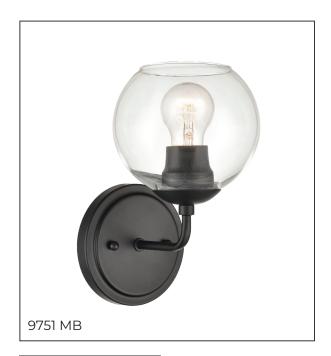

#### 9751 - ONE LIGHT VANITY

We all harbor a little vanity, and just the right selection of vanity light is certain to satisfy. It's an opportunity to make a bold design statement while bathing you in the perfect light. Light bulbs are not included.

# Finish & Material

Finishes MB - Matte Black SN - Satin Nickel

Material Metal

### **Item Number**

SKU's 9751 MB

9751 SN