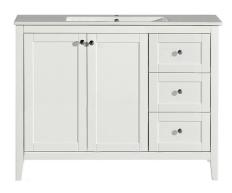

# Cannes

# Freestanding Vanity SM-BV414





#### Features:

- Freestanding design
- Glazed ceramic, single sink
- Chrome-finish overflow
- Standard 1 3/8" faucet hole
- Standard 1 3/4" drain hole

#### Installation:

- Freestanding

#### Colors & Finishes:

☐ White: SM-BV414

### Specifications:

- N.W: 155 lb.

- D: 18 <sup>5</sup>/<sub>16</sub>" x W: 47 <sup>9</sup>/<sub>16</sub>" x H: 35 <sup>13</sup>/<sub>16</sub>"

- Inner Sink: D: 10 <sup>7</sup>/<sub>16</sub>" x W: 19 <sup>11</sup>/<sub>16</sub>" x H: 5 <sup>1</sup>/<sub>2</sub>"

- Basin Depth: 5 1/2"

#### **Included Parts:**

- Freestanding Vanity: SM-BV414-C

- Vanity Top Sink: SM-BVP48

## Required Parts (sold separately):

- Sink Drain \*
- Drain Trap \*
- Faucet \*
- Water Supply Lines
- \* Sold by Swiss Madison