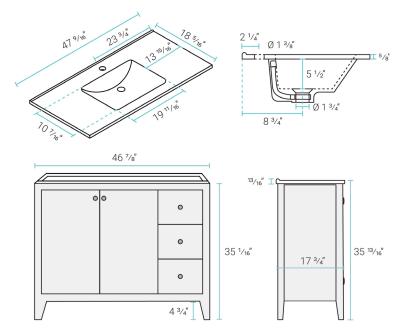

### Specifications:

- N.W: 155 lb.

- D: 18 <sup>5</sup>/<sub>16</sub>" x W: 47 <sup>9</sup>/<sub>16</sub>" x H: 35 <sup>13</sup>/<sub>16</sub>"

- Inner Sink: D: 10 <sup>7</sup>/<sub>16</sub>" x W: 19 <sup>11</sup>/<sub>16</sub>" x H: 5 <sup>1</sup>/<sub>2</sub>"

- Basin Depth: 5 1/2"