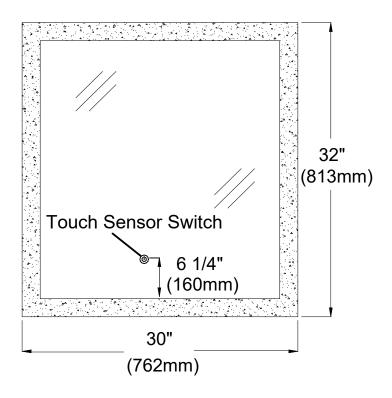

# BA-LMDFX008WH 30"\*32"

#### **FUNCTION DESCRIPTION**

Touch sensor switch: Turn the light and anti-fog function by the touch sensor switch, see details as below:

Button:

- a) Touch the button for LED light and anti-fog control;
- b) Long press for color tempereture control, 3000K~6000K adjusting. It will change gradually (3000K~6000K); level(warm yellow 3000K-warm white 4000K-cold white 6000K).