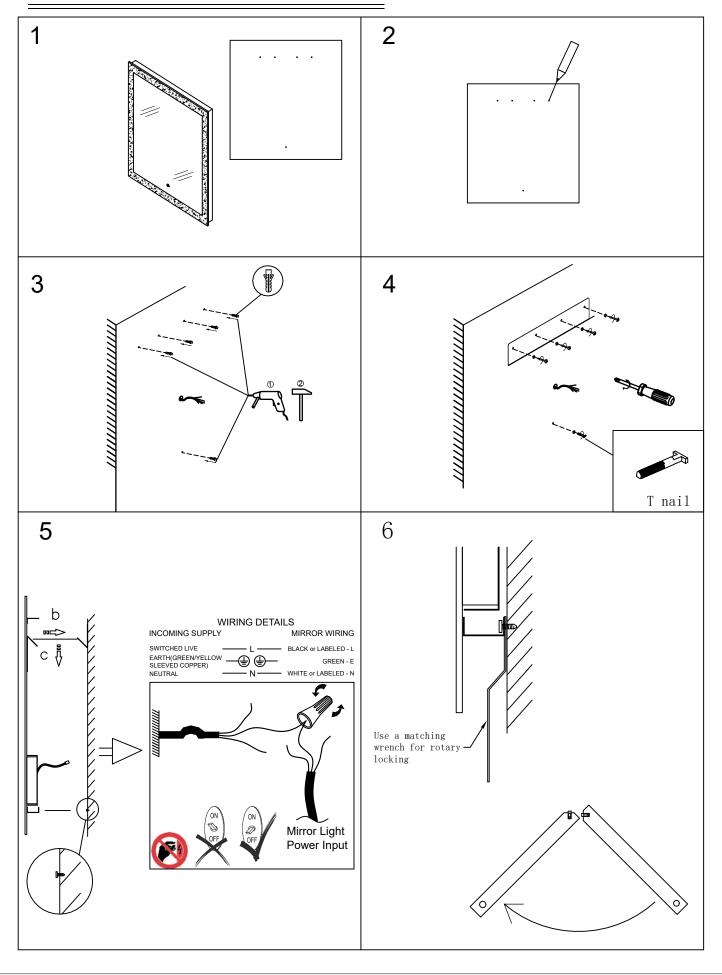

#### **INSTALLATION**

Please refer the installation diagram on the back of the page.

- 1) Unpack the LED mirror and prepare tools needed.( See Pic.1)
- 2) Make sure the measurement on the carboard screw holes are matching up with aluminum base on the mirror back, then mark the screw holes according from the carboard with pencil.(See Pic.2)
- Drill holes, and put in the plastic plugs, then fix the aluminum bar by screws and twisting the T shape nail to the wall. (See Pic.3&Pic.4);
- 4) Connect hardwire to power line. Make sure the power off. (See Pic.5);
- 5) Hanging the LED mirror with aluminum bar and lock it with the anti-pull iron sheet by using the spanner provided at the fittings bag.(See Pic.5&Pic.6)

# INSTALLATION DIAGRAM