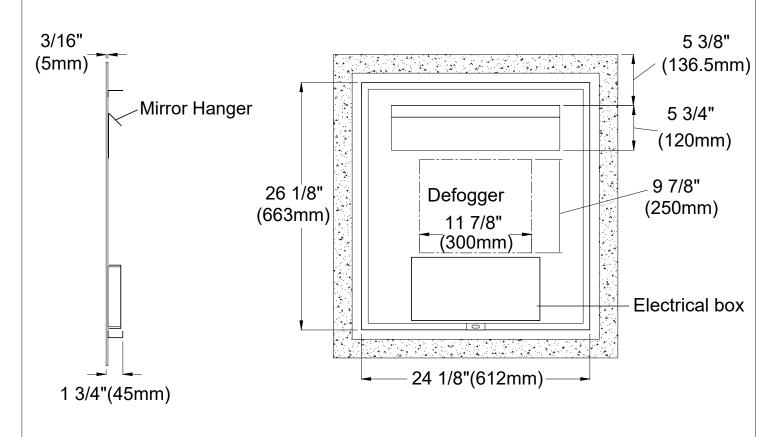

# INSTALLATION DIAGRAM

#### **INSTALLATION**

Please refer the installation diagram on the back of the page.

- 1) Unpack the LED mirror and prepare tools needed.( See Pic.1)
- 2) Make sure the measurement on the carboard screw holes are matching up with aluminum base on the mirror back, then mark the screw holes according from the carboard with pencil.(See Pic.2)
- Drill holes, and put in the plastic plugs, then fix the aluminum bar by screws and twisting the T shape nail to the wall. (See Pic.3&Pic.4);
- 4) Connect hardwire to power line. Make sure the power off. (See Pic.5);
- 5) Hanging the LED mirror with aluminum bar and lock it with the anti-pull iron sheet by using the spanner provided at the fittings bag.(See Pic.5&Pic.6)