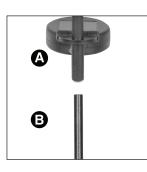

Attach star pole (A) to stake pole (B) by sliding stare pole into star pole.





## OPERATION

ON/OFF: The unit is shipped in the OFF position. Locate the ON/OFF button on the bottom of the unit and slide it into the ON position (Photo #1). In the ON position, the solar cell will light up automatically at dusk and will shut OFF automatically when the solar panel is exposed to daylight.

Location: Select a sunny location. Place the unit in direct sunlight for at least one day to fully charge the battery. The more direct sunlight your new solar light is exposed to during the day, the longer the light will operate in the evening.

## MAINTENANCE

Cleaning: The solar panel has an epoxy cover that will need to be kept free of dirt and debris, and snow, all the time. Wipe the panel periodically with a damp cloth. Failure to do so will prevent the battery from charging pr