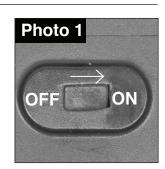

## OPERATION

ON/OFF: The unit is shipped in the OFF position. Locate the ON/OFF button on the bottom of the unit and slide it into the ON position (Photo #1). In the ON position, the solar cell will light up automatically at dusk and will shut OFF automatically when the solar panel is exposed to daylight.