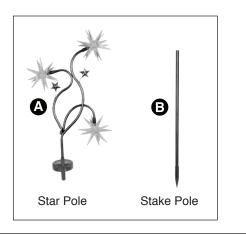

Attach star pole (A) to stake pole (B) by sliding stare pole into star pole.





## OPERATION

ON/OFF: The unit is shipped in the OFF position. Locate the ON/OFF button on the bottom of the unit and slide it into the ON position (Photo #1). In the ON position, the solar cell will light up automatically at dusk and will shut OFF automatically when the solar panel is exposed to daylight.

Location: Select a sunny location. Place the unit in direct sunlight for at least one day to fully charge the battery. The more direct sunlight your new solar light is exposed to during the day, the longer the light will operate in the evening.

## MAINTENANCE

Cleaning: The solar panel has an epoxy cover that will need to be kept free of dirt and debris, and snow, all the time. Wipe the panel periodical