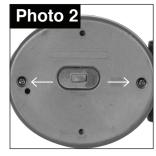

The battery may need to be replaced after a year of continuous use. To replace, open the battery compartment by unscrewing the two screws (Photo #2) and pulling the battery cover off the unit (Photo #3). Replace the battery with a 300mAh Ni-MH AA 1.2V rechargeable battery (Photo #4). The capacity of the replacement battery shall not be less than the recommended capacity. Replace the battery cover and screw two screws in firmly to seal the unit.