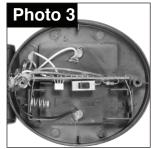

The battery may need to be replaced after a year of continuous use. To replace, open the battery compartment by unscrewing the two screws (Photo #2) and pulling the battery cover off the unit (Photo #3). Replace the battery with a 300mAh Ni-MH AA 1.2V rechargeable battery (Photo #4). The capacity of the replacement battery shall not be less than the recommended capacity. Replace the battery cover and screw two screws in firmly to seal the unit.