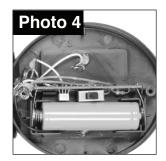

The battery may need to be replaced after a year of continuous use. To replace, open the battery compartment by unscrewing the two screws (Photo #2) and pulling the battery cover off the unit (Photo #3). Replace the battery with a 300mAh Ni-MH AA 1.2V rechargeable battery (Photo #4). The capacity of the replacement battery shall not be less than the recommended capacity. Replace the battery cover and screw two screws in firmly to seal the unit.