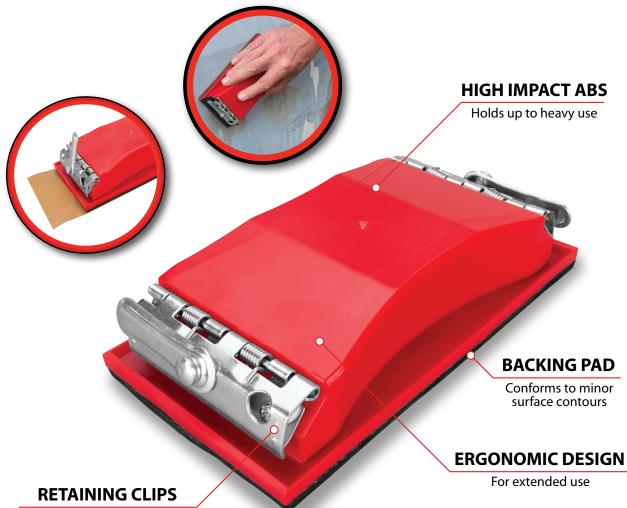

## ABS SANDING BLOCK 3.25 X 6.25"

Hold sandpaper firmly in place

| Item #                                                                                                                                                                                                                                                                                                                                                                                | Inner | Master | UPC                                                 | Packaging                                                                                                                  |
|---------------------------------------------------------------------------------------------------------------------------------------------------------------------------------------------------------------------------------------------------------------------------------------------------------------------------------------------------------------------------------------|-------|--------|-----------------------------------------------------|----------------------------------------------------------------------------------------------------------------------------|
| W3058                                                                                                                                                                                                                                                                                                                                                                                 | 20    | 100    | 039564150470                                        | Carded                                                                                                                     |
| <ul> <li>Sanding block is made of high-<br/>impact ABS plastic to hold up<br/>to heavy use yet is comfortable<br/>enough in your hand for extended<br/>use</li> <li>High-density EVA foam backing pad<br/>is very durable and conforms to<br/>minor surface contours</li> <li>Dual spring-steel retaining clips<br/>are easy to use and hold sandpaper<br/>firmly in place</li> </ul> |       |        | <ul><li>backing</li><li>A popular sized s</li></ul> | er with a paper or<br>ensitive adhesive)<br>anding block for<br>/body shops, wood<br>lrywalling, and<br>surements: 3-1/4 x |