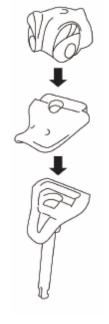

| 13                                             | 22          | 35   | 13 L. arm  |
| 14                                             | 10          | 36   | 27 R. arm  |
| 15                                             | 20          | 37   | 12 R.foot  |
| 16                                             | 2           | 38   | 35 L. foot |
| 17                                             | 18          | 39   | Ribbon     |
| 18                                             | Short stick |      |            |
| 19                                             | 24          |      |            |
| 20                                             | 4           |      |            |
| 21                                             | 26          |      |            |

31



How to assemble the head