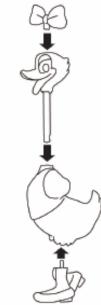

## Item # 31003 INSTRUCTIONS

- 1. Please count and make sure all pieces are present before assembly.
- 2. The pole pieces are delicate. To prevent damage, do not use excessive force.

- 3. Assemble crystal puzzle by putting the puzzle pieces together in the order shown below.
- 4. Piece numbers are not necessarily in the order of assembly. Some pieces do not have numbers.
- 5. Missing a piece? Email info@ugames.com or call (415) 503-1600 with missing piece number.

| 5. Missing a piece? Email into@ugames.com or c |             |      |            |
|------------------------------------------------|-------------|------|------------|
| STEP                                           | PIECE#      | STEP | PIECE#     |
| 1                                              | 8           | 23   | 6          |
| 2                                              | 17          | 24   | 32         |
| 3                                              | 11          | 25   | 21         |
| 4                                              | 30          | 26   | 19         |
| 5                                              | 15          | 27   | 3          |
| 6                                              | 14          | 28   | 29         |
| 7                                              | 5           | 29   | 34         |
| 8                                              | 25          | 30   | 9          |
| 9                                              | 1           | 31   | head(back) |
| 10                                             | 7           | 32   | 28         |
| 11                                             | 16          | 33   | Long stick |
| 12                                             | 33          | 34   | 23         |
| 13                                             | 22          | 35   | 13 L. arm  |
| 14                                             | 10          | 36   | 27 R. arm  |
| 15                                             | 20          | 37   | 12 R.foot  |
| 16                                             | 2           | 38   | 35 L. foot |
| 17                                             | 18          | 39   | Ribbon     |
| 18                                             | Short stick |      |            |
| 19                                             | 24          |      |            |
| 20                                             | 4           |      |            |
| 21                                             | 26          |      |            |