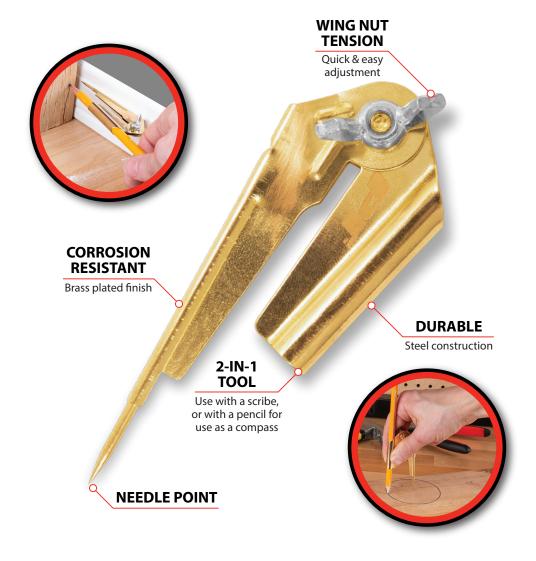

## ADJUSTABLE SCRIBER COMPASS

| Item # | Inner | Master | UPC          | Packaging |
|--------|-------|--------|--------------|-----------|
| W7555  | 20    | 240    | 039564146442 | Carded    |

- Two in one tool is a scriber for marking soft surfaces, and accommodates a standard size pencil for use as a compass
- Corrosion resistant brass plated finish, durable steel construction, and quick and easy wing nut tension adjustment
- Great for drawing or marking out circle cuts and contours up to 8 in. (20cm) in diameter
- Use with a scribe or hobby knife to score or cut circles into wood, plastic, paper or other soft materials
- Note: Pencil, knife, or scribe sold separately