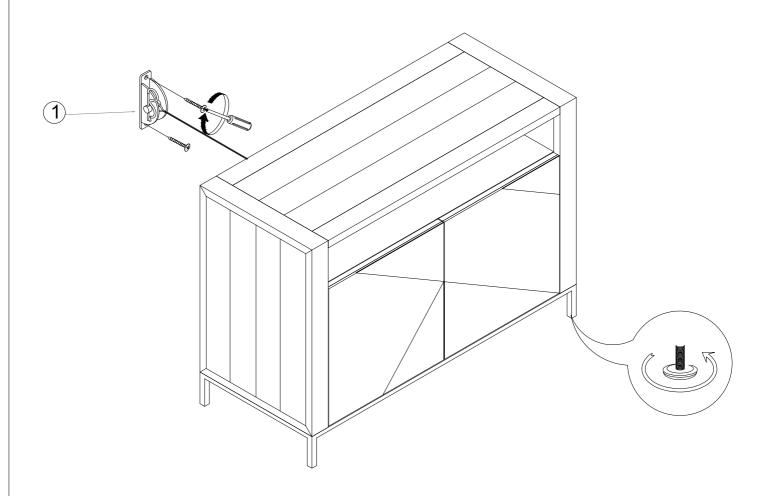

ASSEMBLY INSTRUCTIONS.

1.Set item upright and level using adjustable levelers.

2. The use of the included tipping restraint may reduce, but not eliminate, the risk of furniture tip over. Follow the instructions on the plastic bag for proper installation (1).