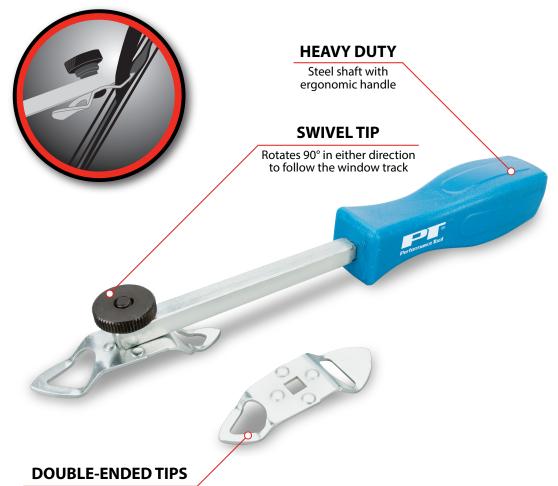

It is specifically designed for selfsealing two-piece rubber weatherstripping found on some vehicles This tool is used when replacing the windshield, rear glass, or sliding rear glass on vehicles The unique design allows the user to swivel the tip 90 in either direction to follow the window track Two double-ended tips provide four sizes to fit most applications, .632, .538, .449, and .293 in. (16 mm, 13.5 mm, 11.5 mm, and 7.5 mm) 8 in. (200 mm) overall length