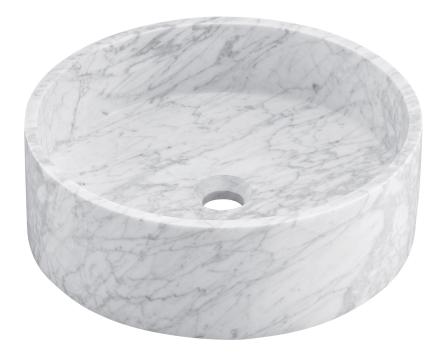

# Monaco Vessel Sink SM-VSM252E

## FEATURES:

- Sleek, seamless design
- Natural stone material
- Standard 1 3/4" drain hole
- Non-porous, scratch-resistant

## **COLORS & FINISHES:**

Marbled Grey: SM-VSM252E