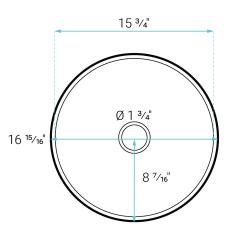

## SPECIFICATIONS:

N.W: 37.48 lb. L: 16 <sup>15</sup>/<sub>16</sub>" x W: 16 <sup>15</sup>/<sub>16</sub>" x H: 5 <sup>1</sup>/<sub>8</sub>" Basin Depth: 3 <sup>3</sup>/<sub>4</sub>"