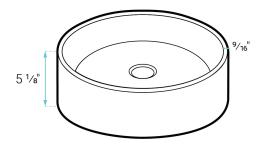

## SPECIFICATIONS:

N.W: 37.48 lb. L: 16 <sup>15</sup>/<sub>16</sub>" x W: 16 <sup>15</sup>/<sub>16</sub>" x H: 5 <sup>1</sup>/<sub>8</sub>" Basin Depth: 3 <sup>3</sup>/<sub>4</sub>"