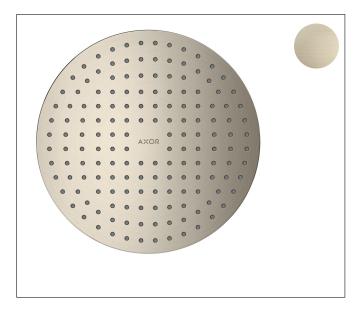

BrandAXORArt. Name**AXOR ShowerSolutions** Showerhead 250 2-Jet, 2.5 GPMArt. Nr.35298821Surfacebrushed nickelPos.1

## **Product Picture**

## Features

- Consists of: Showerhead, Green Diverter
- shower head size: 250 mm
- Spray modes: PowderRain, Intense PowderRain
- adjustment with shift on thermostat
- dynamic spray nozzles move out while using
- Flow: 2.5 GPM (9.5 L/Min)
- Showerhead removable for cleaning
- ServiceCard with sieve can be removed without tools for cleaning porpose