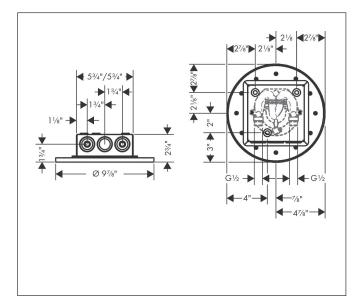

BrandAXORArt. Name**AXOR ShowerSolutions** Showerhead 250 2-Jet, 2.5 GPMArt. Nr.35298821Surfacebrushed nickelPos.1

## **Product Picture**



# Drawing



## Features

- Consists of: Showerhead, Green Diverter
- shower head size: 250 mm
- Spray modes: PowderRain, Intense PowderRain
- adjustment with shift on thermostat
- dynamic spray nozzles move out while using
- Flow: 2.5 GPM (9.5 L/Min)
- Showerhead removable for cleaning
- ServiceCard with sieve can be removed without tools for cleaning porpose

### Technology



### **Spray Types**

|         |        | _ |
|---------|--------|---|
| Intense |        |   |
| Powder  | Powder |   |
| Rain    | Rain   |   |