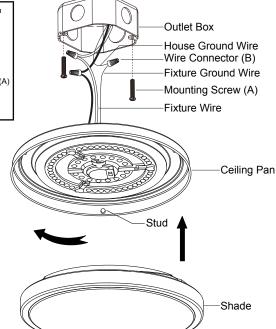

#### Turn off the power at fuse or circuit box

- 1. Attach the two mounting screws (A) to the holes on outlet box, thread them in part way: 2 to 3 turns only.
- Connect the black wire to black (power) wire, white wire to white (neutral) wire and fixture ground wire to house ground wire with supplied wire connectors (B).
  - Tuck all wires into outlet box.
- 3. Attach the ceiling pan to the outlet box by inserting two mounting screws (A) head into the keyholes, then rotate the ceiling pan until it is locked in place, finally secure the mounting screws (A) tightly with screwdriver (not included) (See Fig.1).
- 4. Attach the shade to the ceiling pan by aligning studs and slots, then turn it clockwise until it is locked in place.