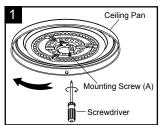

#### Turn off the power at fuse or circuit box

- 1. Attach the two mounting screws (A) to the holes on outlet box, thread them in part way: 2 to 3 turns only.
- Connect the black wire to black (power) wire, white wire to white (neutral) wire and fixture ground wire to house ground wire with supplied wire connectors (B).
  - Tuck all wires into outlet box.
- 3. Attach the ceiling pan to the outlet box by inserting two mounting screws (A) head into the keyholes, then rotate the ceiling pan until it is locked in place, finally secure the mounting screws (A) tightly with screwdriver (not included) (See Fig.1).
- 4. Attach the shade to the ceiling pan by aligning studs and slots, then turn it clockwise until it is locked in place.