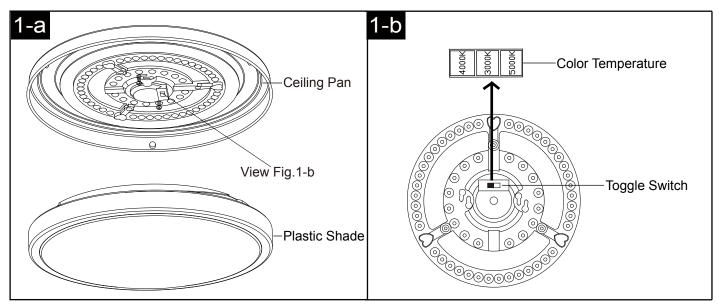

### Adjusting the correlated color Temperature (CCT) of the Light

Customize the correlated color temperature (CCT) of the LED light by moving the toggle switch (For Reference).

- a. Move the toggle switch to 4000K, the color temperature is set at 4000K.
- b. Move the toggle switch to 3000K, the color temperature is set at 3000K.
- c. Move the toggle switch to 5000K, the color temperature is set at 5000K.

Notice: Please move the toggle switch to make your selection before attaching plastic shade to the ceiling pan.

The following parts are available for reorder if damaged or missing.