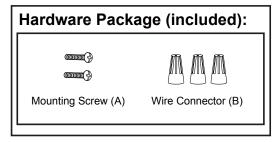

#### Turn off the power at fuse or circuit box

- 1. Attach the two mounting screws (A) to the holes on outlet box, thread them in part way: 2 to 3 turns only.
- Connect the black wire to black (power) wire, white wire to white (neutral) wire and fixture ground wire to house ground wire with supplied wire connectors (B).
  - Tuck all wires into outlet box.
- 3. Attach the ceiling pan to the outlet box by inserting two mounting screws (A) head into the keyholes, then rotate the ceiling pan until it is locked in place, finally secure the mounting screws (A) tightly with screwdriver (not included) (See Fig.1).
- 4. Attach the shade to the ceiling pan by aligning studs and slots, then turn it clockwise until it is locked in place.