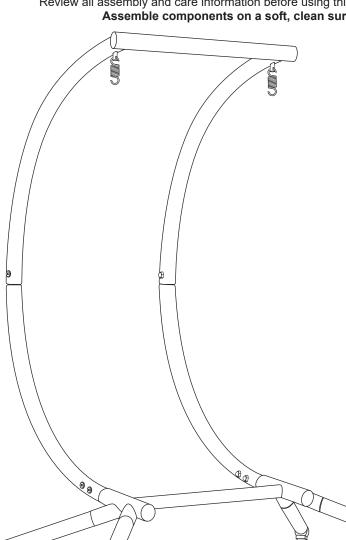

# DOUBLE EGG CHAIR CURVED STEEL STAND

Review all assembly and care information before using this product. Save this manual for future reference.

Assemble components on a soft, clean surface to avoid damaging the finish.

Align each Top Pole (C) with the bottom poles and loosely secure using M10x70mm Bolt Sets (S), as shown. Insert Support Bar (D) into the top poles. Then, place Pin (R) into Top Pole (A).

Finish tightening all hardware.

DL-GC02A

Insert Extension Spring (Q) into the bottom of Pin (R). [not pictured]

Page 3 / 4