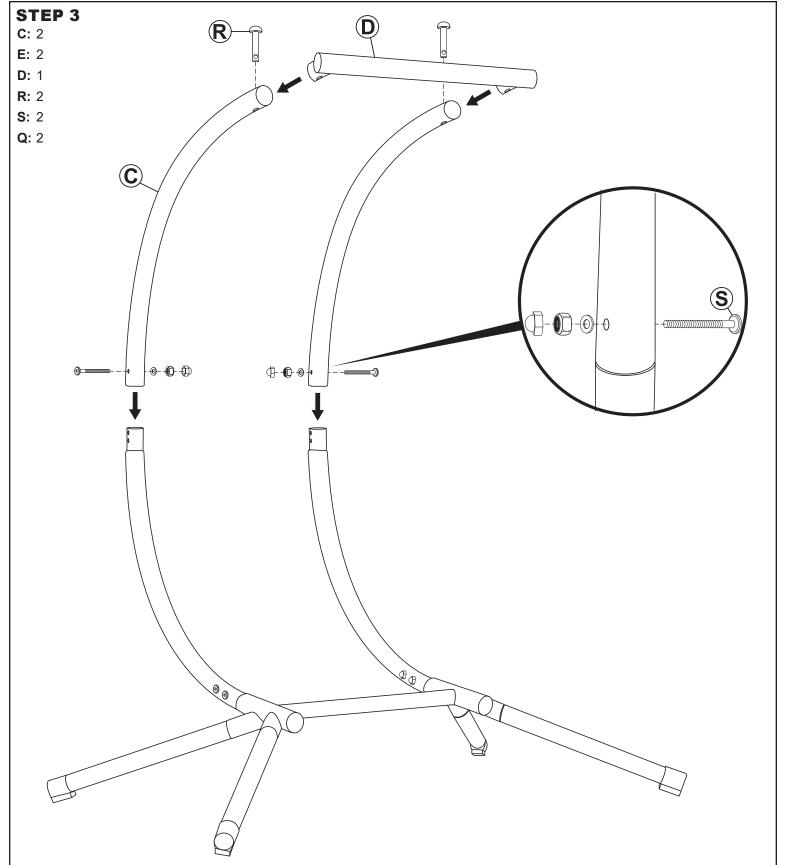

Inspect packaging to ensure all parts are accounted for before disposing of packing materials.

Save the packing slip.

| No. | Parts |                   | QTY. |
|-----|-------|-------------------|------|
| Α   |       | Base              | 1    |
| В   | 6:    | Bottom Pole       | 2    |
| С   |       | Top Pole          | 2    |
| D   |       | Support Bar       | 1    |
| F   |       | Leg               | 4    |
| L   |       | Threaded Knob     | 4    |
| 0   | =9    | Foot              | 4    |
| Q   |       | Extension Spring  | 2    |
| R   |       | Pin               | 2    |
| S   |       | M10x70mm Bolt Set | 6    |
| Т   |       | M10x15mm Bolt Set | 4    |

Align each Top Pole (C) with the bottom poles and loosely secure using M10x70mm Bolt Sets (S), as shown. Insert Support Bar (D) into the top poles. Then, place Pin (R) into Top Pole (A).

Finish tightening all hardware.

DL-GC02A

Insert Extension Spring (Q) into the bottom of Pin (R). [not pictured]

Page 3 / 4