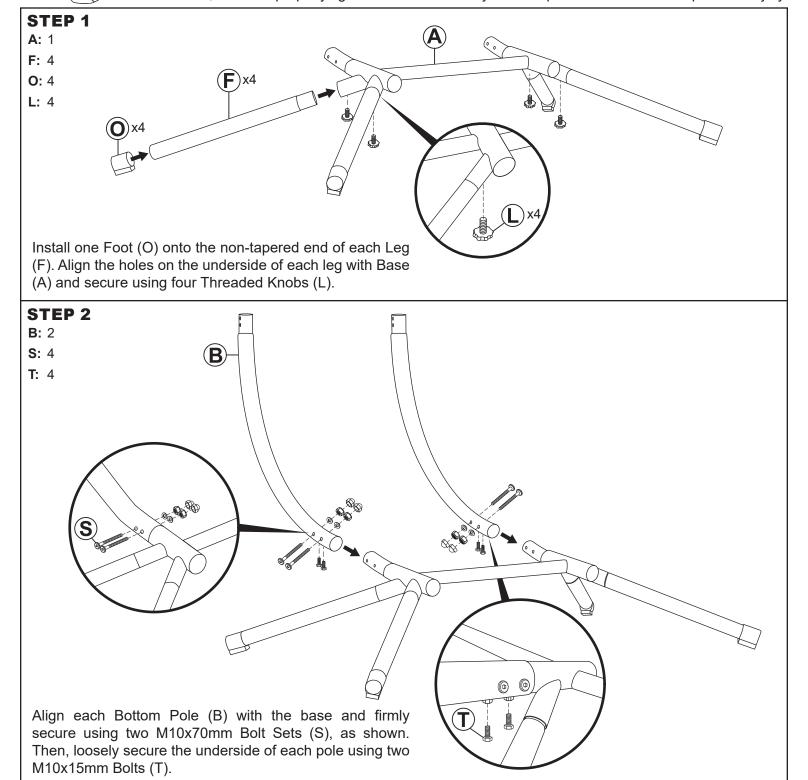

Inspect packaging to ensure all parts are accounted for before disposing of packing materials.

Save the packing slip.

| No. | Parts |                   | QTY. |
|-----|-------|-------------------|------|
| Α   |       | Base              | 1    |
| В   | 6:    | Bottom Pole       | 2    |
| С   |       | Top Pole          | 2    |
| D   |       | Support Bar       | 1    |
| F   |       | Leg               | 4    |
| L   |       | Threaded Knob     | 4    |
| 0   | =9    | Foot              | 4    |
| Q   |       | Extension Spring  | 2    |
| R   |       | Pin               | 2    |
| S   |       | M10x70mm Bolt Set | 6    |
| Т   |       | M10x15mm Bolt Set | 4    |

| INCLUDED TOOLS |                |  |  |  |
|----------------|----------------|--|--|--|
|                |                |  |  |  |
|                | Hex Key        |  |  |  |
|                | Spanner        |  |  |  |
|                | Triple Spanner |  |  |  |