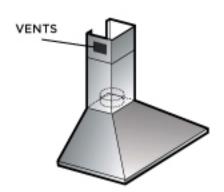

## RECIRCULATION

These XOB models may be installed with an optional recirculation kit when venting outside is not practical. When used in recirculation mode the filtered exhaust is directed back into the living space through vents in the telescoping duct cover. These vents cannot be covered in the installation.