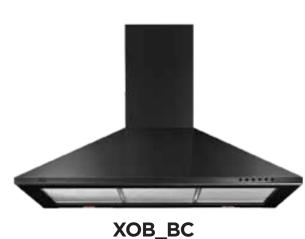

## Black

Also available in: White or Stainless Steel

- Electronic 3 Speed Control + Power Boost
- CCC Code Compliance Control 395 or 600 CFM
- High Efficiency 3000K LED lights (x2)
- High Velocity Blower optimally removes Smoke, Grease and Odors
- Dishwasher Safe Aluminum Mesh Filter
- 6" Top Duct or Recirculating (w/optional kit)
- 5 Minute Delay Shutoff Timer
- Standard Chimney fits ceilings up to 9' tall
- Made In Italy

## DESIGNED AND CRAFTED IN ITALY

The Classic architectural lines that have inspired a revolution in modern hood design. Simple yet elegant, a timeless design that will endure in your kitchen for years to come. Quiet and efficient at an unbelievable price.