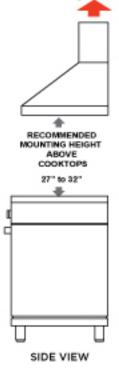

#### **MOUNTING HEIGHT**

ABOVE COOKING 27" - 32"

#### RECOMMENDED MOUNTING HEIGHT

All range hoods have a recommended range of installation height over the cooking surface. However cooking styles, types of cooking equipment and installation limitation can vary greatly. For installations outside the recommended range - consult XO.