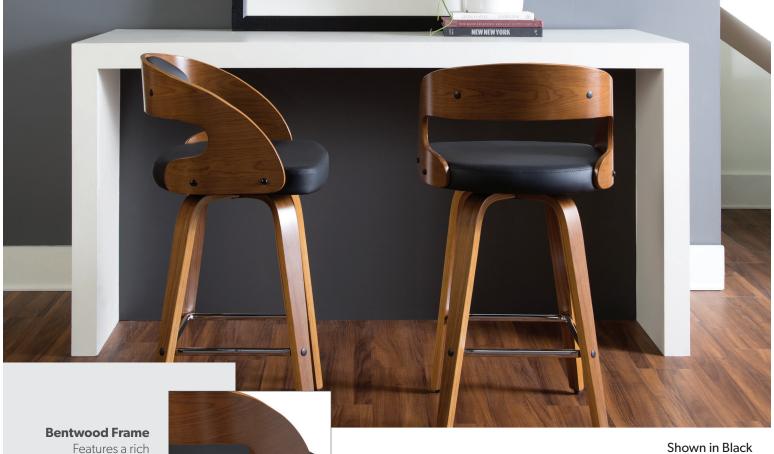

## Wood and Vinyl Swivel Counter Stool

Features a rich Walnut finish

360-degree Swivel Allows for unrestricted 360-degree movement

• Mid century modern swivel seat stool

- Curved seat back with fabric cushion on the inside
- Waterfall solid wood legs with a Walnut finish
- Unique square shaped chrome footrest
- Easy installation
- Plastic floor protectors prevent surface scratches and marks
- Backed by our 5 Year Limited Warranty

## MODEL 161-WV24C

| MODEL TOT WILLIAM |           |
|-------------------|-----------|
| Overall Width     | 18.11"    |
| Overall Height    | 31.73"    |
| Overall Depth     | 20"       |
| Assembled Weight  | 16.54 lbs |
| Weight Capacity   | 250 lbs   |