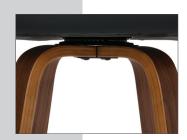

## Wood and Vinyl Swivel Counter Stool

Features a rich Walnut finish

360-degree Swivel Allows for unrestricted 360-degree movement

• Mid century modern swivel seat stool

- Curved seat back with fabric cushion on the inside
- Waterfall solid wood legs with a Walnut finish
- Unique square shaped chrome footrest
- Easy installation
- Plastic floor protectors prevent surface scratches and marks
- Backed by our 5 Year Limited Warranty