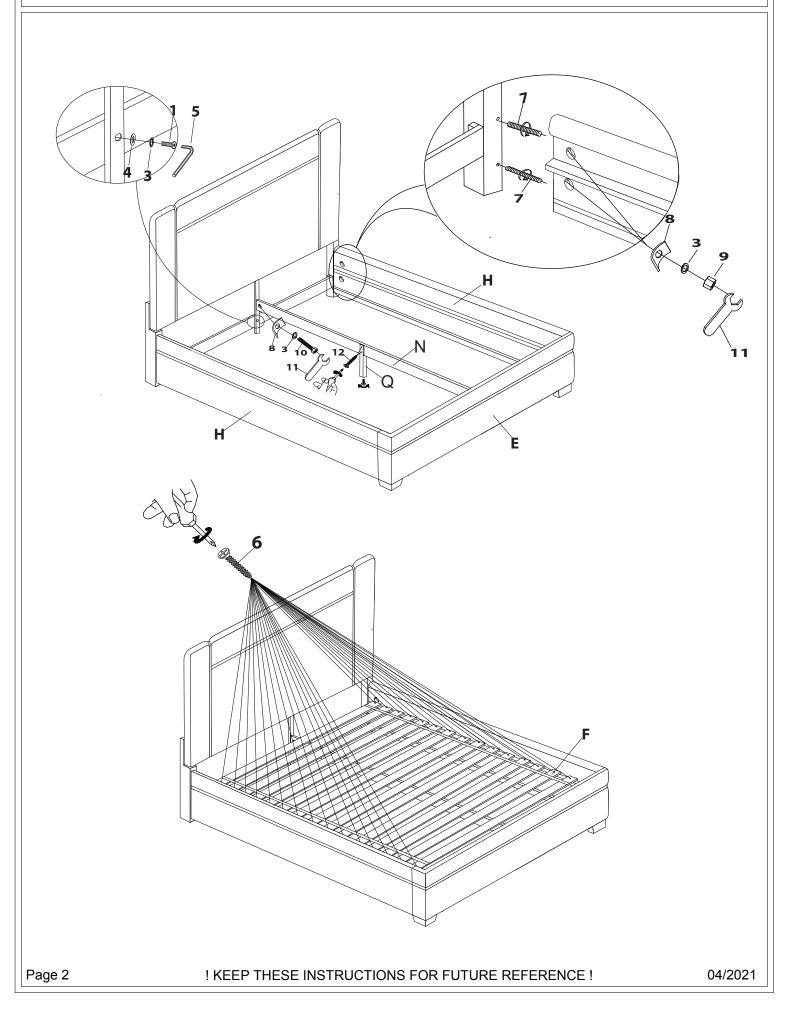

*Note:* Some furniture is heavy, it is recommended that two people assembly this item to avoid injury or damage.

|    | - Ownerstand | 16 X 1 4 DOIL                                      |    |
|----|--------------|----------------------------------------------------|----|
| 2  | 0.000000000  | <u>5</u> <sup>-</sup> 16" X 2 ½" Bolt              | 6  |
| 3  | Ð            | $\frac{5}{16}$ "Lock Washer                        | 20 |
| 4  | 0            | $\frac{5}{16}$ "Flat Washer                        | 10 |
| 5  | -            | 5mm Allen                                          | 1  |
| 6  | <u> </u>     | #8 x 28mm Screws                                   | 30 |
| 7  | Annonennen   | $\frac{5}{16}$ " X 3 $\frac{3}{8}$ " Threaded bolt | 8  |
| 8  | Ø            | $\frac{5}{16}$ "Half moon washer                   | 10 |
| 9  | 8            | <u>5</u> "Nut                                      | 8  |
| 10 |              | <u>5</u> <sup>-</sup> 16" X 1 2" Bolt              | 2  |
| 11 |              | 5/16"Wrench                                        | 1  |
| 12 |              | #8 x 25mm Screws                                   | 2  |

| PARTS LIST |             | Qt.                                                                         |
|------------|-------------|-----------------------------------------------------------------------------|
|            | Headboard   | 1                                                                           |
| <b>N</b>   | Right Leg   | 1                                                                           |
|            | Left Leg    | 1                                                                           |
|            | Stretcher   | 1                                                                           |
|            | Footboard   | 1                                                                           |
|            | Slats       | 15                                                                          |
|            | Side Rails  | 2                                                                           |
|            | Stretcher   | 1                                                                           |
|            | Support     | 1                                                                           |
|            | Support leg | 1                                                                           |
|            |             | HeadboardRight LegLeft LegStretcherFootboardSlatsSide RailsStretcherSupport |