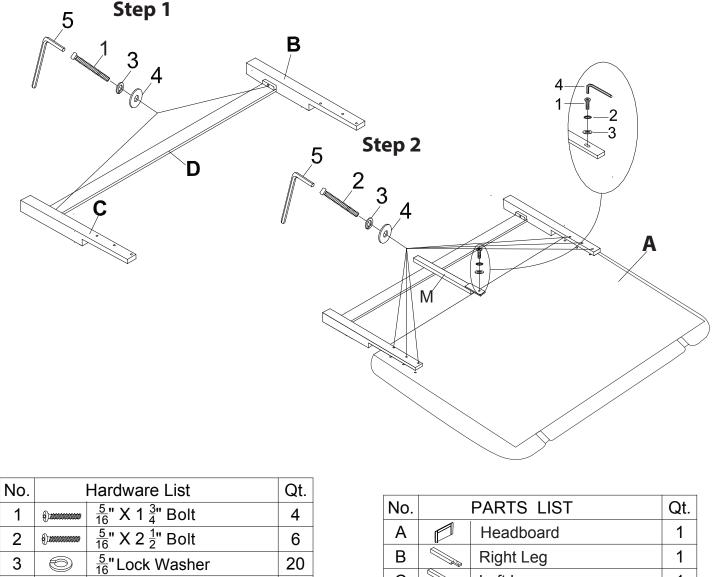

*Note:* Some furniture is heavy, it is recommended that two people assembly this item to avoid injury or damage.

|    | - Ownerstand | 16 X 1 4 DOIL                                      |    |
|----|--------------|----------------------------------------------------|----|
| 2  | 0.000000000  | <u>5</u> <sup>-</sup> 16" X 2 ½" Bolt              | 6  |
| 3  | Ð            | $\frac{5}{16}$ "Lock Washer                        | 20 |
| 4  | 0            | $\frac{5}{16}$ "Flat Washer                        | 10 |
| 5  | -            | 5mm Allen                                          | 1  |
| 6  | <u> </u>     | #8 x 28mm Screws                                   | 30 |
| 7  | Annonennen   | $\frac{5}{16}$ " X 3 $\frac{3}{8}$ " Threaded bolt | 8  |
| 8  | Ø            | $\frac{5}{16}$ "Half moon washer                   | 10 |
| 9  | 8            | <u>5</u> "Nut                                      | 8  |
| 10 |              | <u>5</u> <sup>-</sup> 16" X 1 2" Bolt              | 2  |
| 11 |              | 5/16"Wrench                                        | 1  |
| 12 |              | #8 x 25mm Screws                                   | 2  |

| PARTS LIST |             | Qt.                                                                         |
|------------|-------------|-----------------------------------------------------------------------------|
|            | Headboard   | 1                                                                           |
| <b>N</b>   | Right Leg   | 1                                                                           |
|            | Left Leg    | 1                                                                           |
|            | Stretcher   | 1                                                                           |
|            | Footboard   | 1                                                                           |
|            | Slats       | 15                                                                          |
|            | Side Rails  | 2                                                                           |
|            | Stretcher   | 1                                                                           |
|            | Support     | 1                                                                           |
|            | Support leg | 1                                                                           |
|            |             | HeadboardRight LegLeft LegStretcherFootboardSlatsSide RailsStretcherSupport |