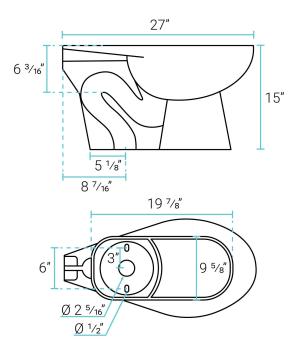

### Specifications:

- N.W: 46.3 lb.
- L: 27" x W: 14 1/8" x H: 15"
- Trapway Diameter: 2"
- Rim to Water Surface: 5 %16"
- Water Surface Size: 12 3/16" x 9 1/16"
- Seat-Mounting Holes: 5 1/2"