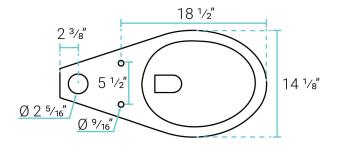

### Specifications:

- N.W: 46.3 lb.
- L: 27" x W: 14 1/8" x H: 15"
- Trapway Diameter: 2"
- Rim to Water Surface: 5 %16"
- Water Surface Size: 12 3/16" x 9 1/16"
- Seat-Mounting Holes: 5 1/2"