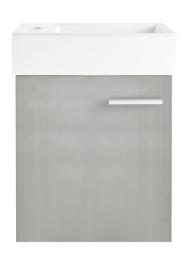

# Wall-Mounted Vanity SM-BV613

# Swiss Madison

#### Colors & Finishes:

- ☐ White: SM-BV611
- Black Walnut: SM-BV612 ■ Brushed Grey: SM-BV613
- Slate: SM-BV614 ■ Mint: SM-BV615
- Sandstone: SM-BV616

#### **Included Parts:**

- Wall-Hung Vanity: SM-BV613-C
- Vanity Top Sink: SM-BVP18