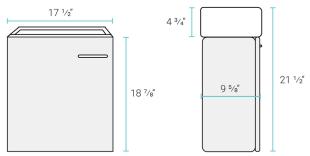

### Specifications:

- N.W: 35.71 lb.
- D: 10 <sup>3</sup>/<sub>8</sub>" x W: 18 <sup>7</sup>/<sub>16</sub>" x H: 21 <sup>1</sup>/<sub>2</sub>"
- Inner Sink: D: 8 <sup>3</sup>/<sub>4</sub>" x W: 12 <sup>15</sup>/<sub>16</sub>" x H: 3 <sup>15</sup>/<sub>16</sub>"
- Basin Depth: 3 15/16"