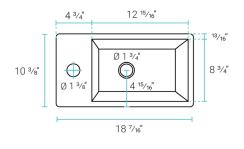

### Specifications:

- N.W: 35.71 lb.
- D: 10 <sup>3</sup>/<sub>8</sub>" x W: 18 <sup>7</sup>/<sub>16</sub>" x H: 21 <sup>1</sup>/<sub>2</sub>"
- Inner Sink: D: 8 <sup>3</sup>/<sub>4</sub>" x W: 12 <sup>15</sup>/<sub>16</sub>" x H: 3 <sup>15</sup>/<sub>16</sub>"
- Basin Depth: 3 15/16"