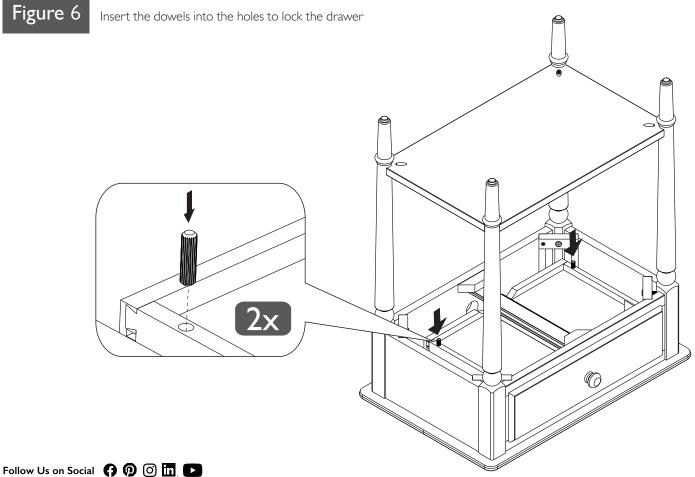

6

1

Bolts  $1/4 \times 50 \text{ mm}$ 

Follow Us on Social (7) (0) (in )

Hex Key

Continued on next page

Figure 5

Figure 6