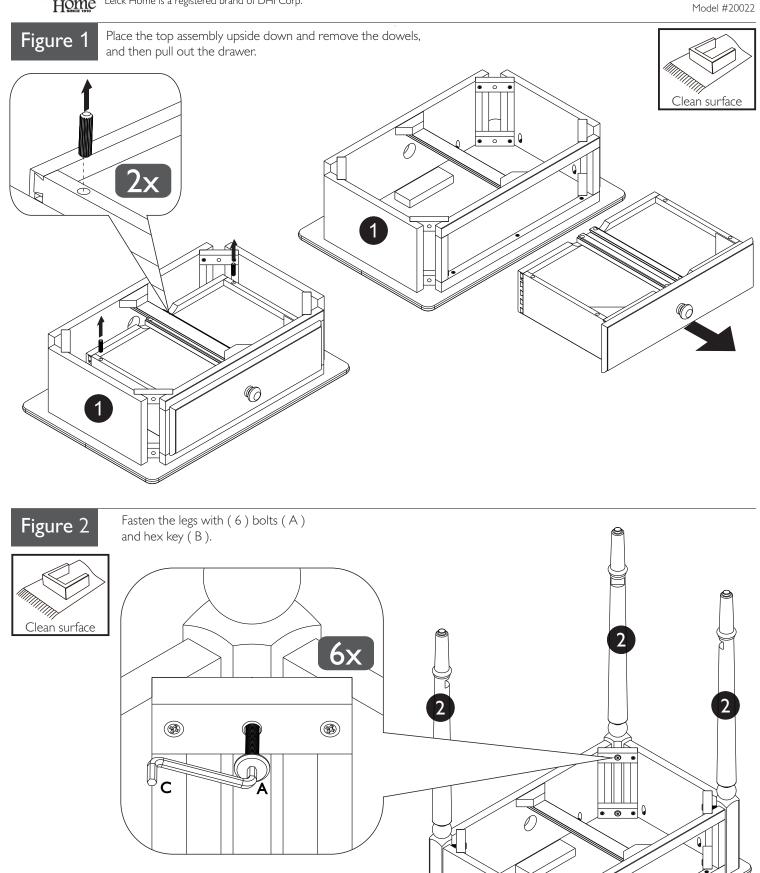

## HARDWARE INCLUDED

Please confirm all hardware available before assembly.

| Ref. |                                        | Qty. |
|------|----------------------------------------|------|
| Α    | Bolts 1/4 × 50 mm                      | 8    |
| В    | (#)))))))))))))))))))))))))))))))))))) | 4    |
| С    | Hex Key                                | 1    |