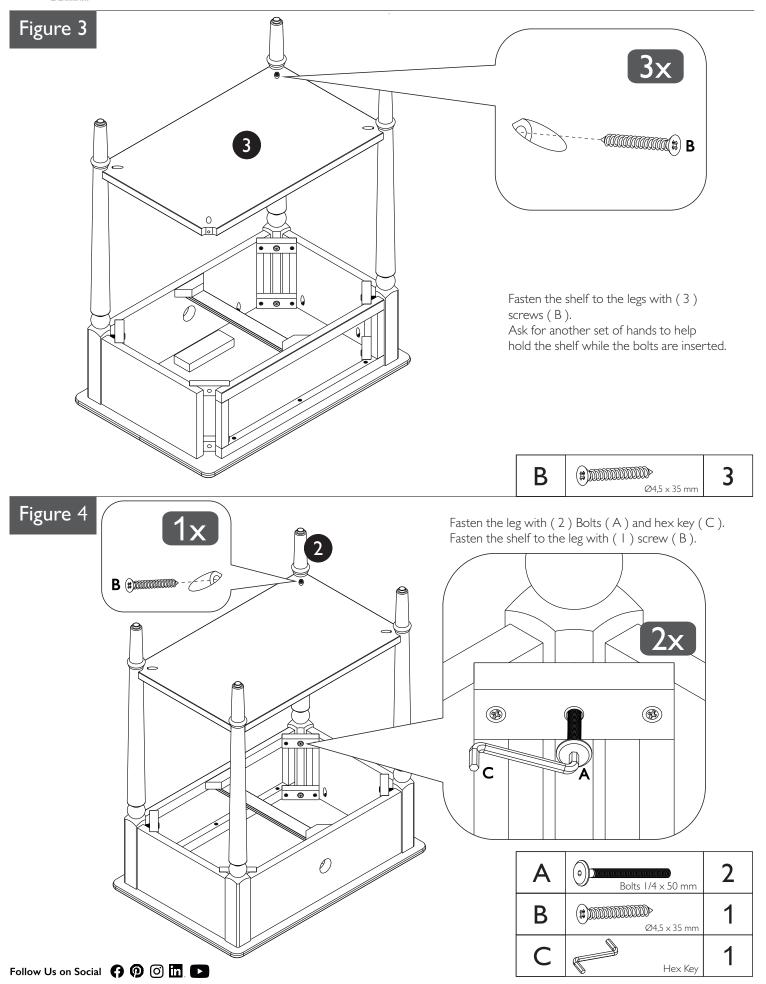

## HARDWARE INCLUDED

Please confirm all hardware available before assembly.

| Ref. |                                        | Qty. |
|------|----------------------------------------|------|
| Α    | Bolts 1/4 × 50 mm                      | 8    |
| В    | (#)))))))))))))))))))))))))))))))))))) | 4    |
| С    | Hex Key                                | 1    |