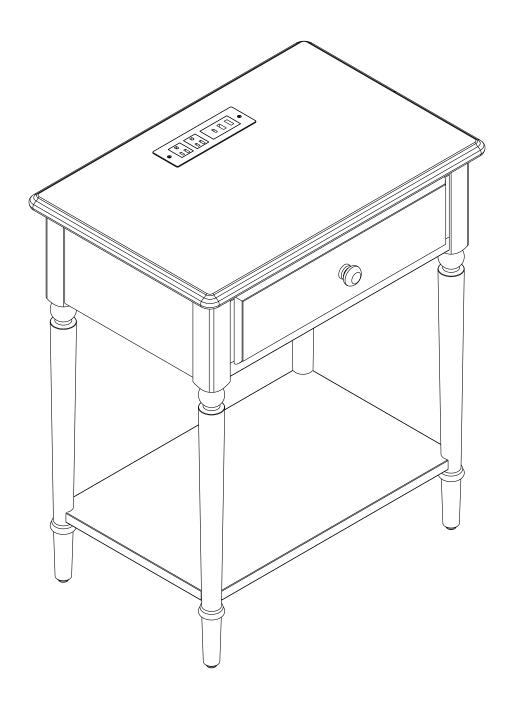

## HARDWARE INCLUDED

Please confirm all hardware available before assembly.

| Ref. |                                        | Qty. |
|------|----------------------------------------|------|
| Α    | Bolts 1/4 × 50 mm                      | 8    |
| В    | (#)))))))))))))))))))))))))))))))))))) | 4    |
| С    | Hex Key                                | 1    |

Follow Us on Social (7) (9) (0) in [





Α

Leick Home is a registered brand of DHI Corp.



Design House Inc. reserves the right to make changes in materials, specifications, & models at any time. Design House Inc. also reserves the right to discontinue product without notice or obligation.

6

1

Bolts  $1/4 \times 50 \text{ mm}$ 

Follow Us on Social (7) (0) (in )

Hex Key

Continued on next page





Figure 5



Figure 6







Final Assembly