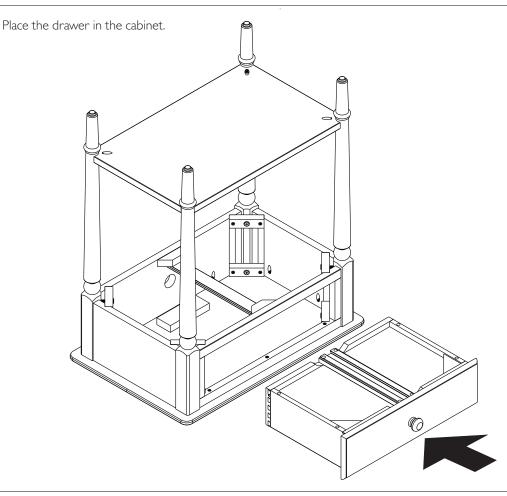

ing assembly.



## HARDWARE INCLUDED

Please confirm all hardware available before assembly.

| Ref. |                                        | Qty. |
|------|----------------------------------------|------|
| Α    | Bolts 1/4 × 50 mm                      | 8    |
| В    | (#)))))))))))))))))))))))))))))))))))) | 4    |
| С    | Hex Key                                | 1    |

Follow Us on Social (7) (9) (0) in [





Α

Leick Home is a registered brand of DHI Corp.



Design House Inc. reserves the right to make changes in materials, specifications, & models at any time. Design House Inc. also reserves the right to discontinue product without notice or obligation.

6

1

Bolts  $1/4 \times 50 \text{ mm}$ 

Follow Us on Social (7) (0) (in )

Hex Key

Continued on next page





Figure 5



Figure 6







Final Assembly