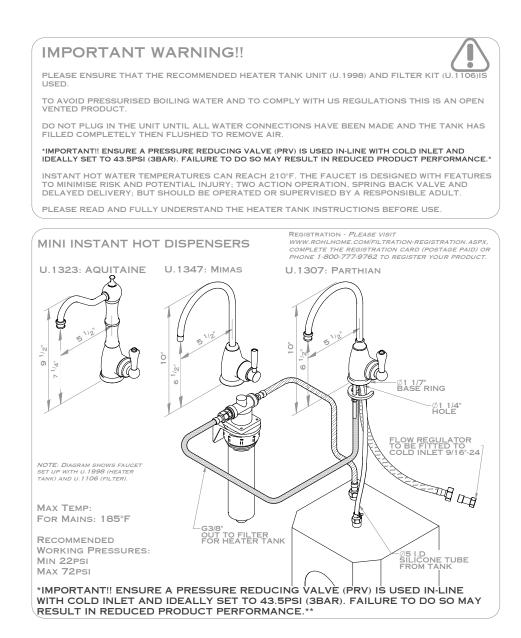

# U.1323LS

- Hot water faucet only
- Unique Anti-Scald lock: innovative push mechanism with exclusive spring-back valve
- Long lasting brass construction
- Swivel spout for ease of filling containers
- For use with U.1998 high performance hot water tank and U.1106 filter

## **COLORS/FINISHES**

- Polished Chrome
- Polished Nickel
- Satin Nickel
- English Bronze
- English Gold\*
- Satin English Gold\*
- Unlacquered Brass\*\*