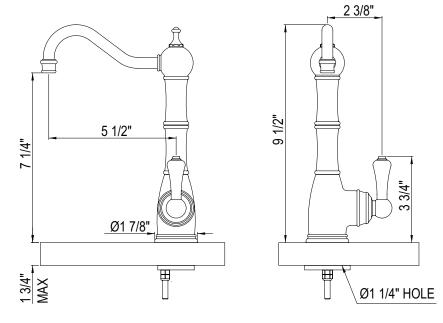

# PERRIN & ROWE® EDWARDIAN COLUMN SPOUT HOT WATER FAUCET, TANK AND FILTER KIT

# U.1323LS



- Hot water faucet only
- Unique Anti-Scald lock: innovative push mechanism with exclusive spring-back valve
- Long lasting brass construction
- Swivel spout for ease of filling containers
- For use with U.1998 high performance hot water tank and U.1106 filter

## **COLORS/FINISHES**

- Polished Chrome
- Polished Nickel
- Satin Nickel
- English Bronze
- English Gold\*
- Satin English Gold\*
- Unlacquered Brass\*\*

## WARRANTY

- 5-year Limited Warranty on Faucet
- \* 5-year Limited Warranty
- \*\* No Warranty







#### INSTALLATION INSTRUCTIONS













#### INSTALLATION INSTRUCTIONS







## INSTALLATION INSTRUCTIONS

#### BEFORE USE

- CAREFULLY CHECK THE INSTALLATION FOR LEAKS.
  IF FURTHER BUILDING WORK IS TO BE CARRIED OUT IN THE VICINITY, COVER THE MIXER TAP TO AVOID DAMAGING THE FINISH
- PLEASE ENSURE THAT THE INSTALLATION COMPLIES WITH THE LOCAL PLUMBING CODES.

#### **ROHL WARRANTY POLICY**

ALL PRODUCTS SUPPLIED BY ROHL CARRY WARRANTIES AGAINST MANUFACTURING DEFECTS.

FOR FULL ROHL WARRANTY PLEASE CONTACT ROHL OR VISIT WWW.ROHLHOME.COM

PLEASE CONTACT THE LOCAL ROHL RETAILER OR SHOWROOM WHERE YOU PURCHASED THIS PRODUCT FOR ALL WARRANTY RELATED CLAIMS.

#### CARE & MAINTENANCE

- · OCCASIONAL CLEANING WITH WARM SOAPY WATER, FOLLOWED BY A POLISH WITH A SOFT CLOTH IS ALL THAT IS
-