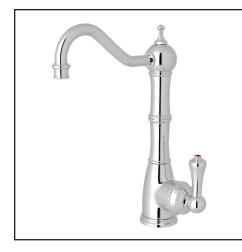

# PERRIN & ROWE® EDWARDIAN COLUMN SPOUT HOT WATER FAUCET, TANK AND FILTER KIT

# U.1323LS

- Hot water faucet only
- Unique Anti-Scald lock: innovative push mechanism with exclusive spring-back valve
- Long lasting brass construction
- Swivel spout for ease of filling containers
- For use with U.1998 high performance hot water tank and U.1106 filter