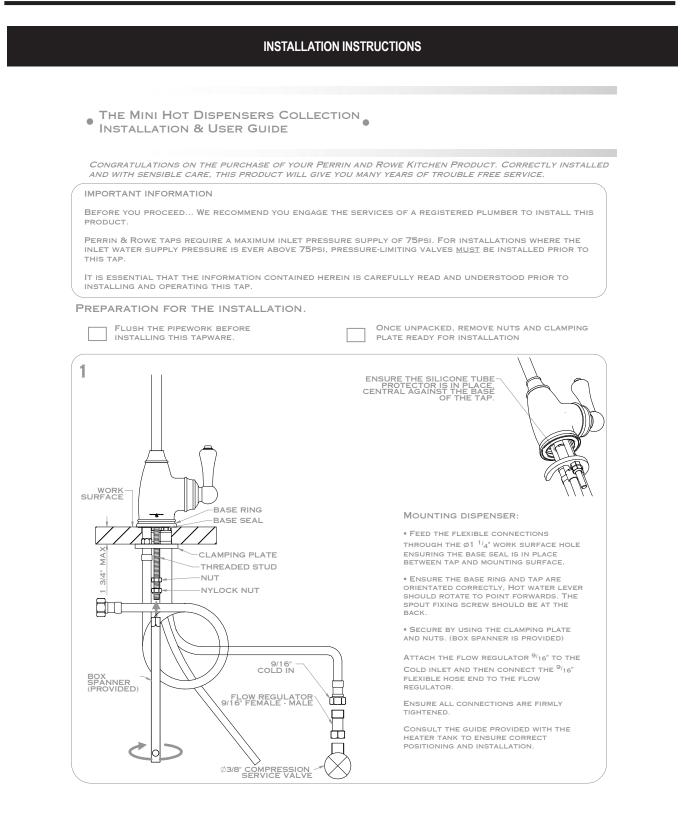

#### INSTALLATION INSTRUCTIONS

## INSTALLATION INSTRUCTIONS

#### BEFORE USE

- CAREFULLY CHECK THE INSTALLATION FOR LEAKS.
  IF FURTHER BUILDING WORK IS TO BE CARRIED OUT IN THE VICINITY, COVER THE MIXER TAP TO AVOID DAMAGING THE FINISH
- PLEASE ENSURE THAT THE INSTALLATION COMPLIES WITH THE LOCAL PLUMBING CODES.