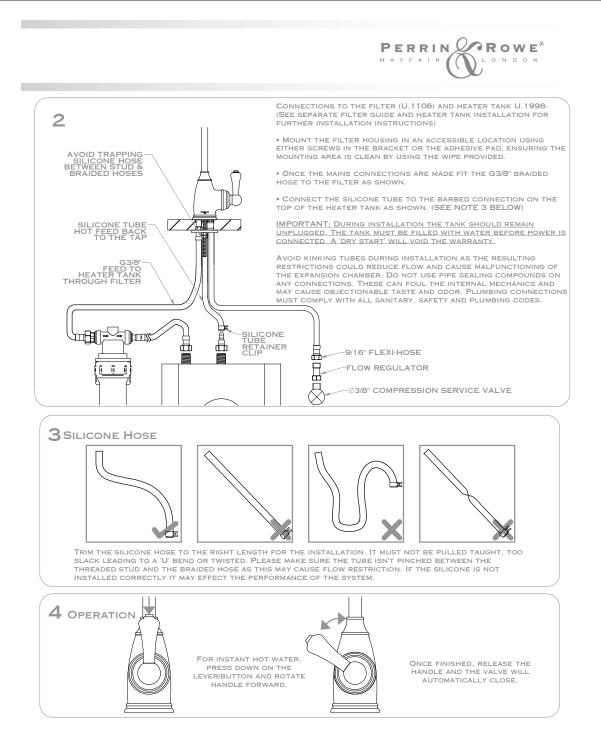

# PERRIN & ROWE® EDWARDIAN COLUMN SPOUT HOT WATER FAUCET, TANK AND FILTER KIT

# U.1323LS



- Hot water faucet only
- Unique Anti-Scald lock: innovative push mechanism with exclusive spring-back valve
- Long lasting brass construction
- Swivel spout for ease of filling containers
- For use with U.1998 high performance hot water tank and U.1106 filter

## **COLORS/FINISHES**

- Polished Chrome
- Polished Nickel
- Satin Nickel
- English Bronze
- English Gold\*
- Satin English Gold\*
- Unlacquered Brass\*\*

## WARRANTY

- 5-year Limited Warranty on Faucet
- \* 5-year Limited Warranty
- \*\* No Warranty







#### INSTALLATION INSTRUCTIONS













#### INSTALLATION INSTRUCTIONS







## INSTALLATION INSTRUCTIONS

#### BEFORE USE

- CAREFULLY CHECK THE INSTALLATION FOR LEAKS.
  IF FURTHER BUILDING WORK IS TO BE CARRIED OUT IN THE VICINITY, COVER THE MIXER TAP TO AVOID DAMAGING THE FINISH
- PLEASE ENSURE THAT THE INSTALLATION COMPLIES WITH THE LOCAL PLUMBING CODES.

#### **ROHL WARRANTY POLICY**

ALL PRODUCTS SUPPLIED BY ROHL CARRY WARRANTIES AGAINST MANUFACTURING DEFECTS.

FOR FULL ROHL WARRANTY PLEASE CONTACT ROHL OR VISIT WWW.ROHLHOME.COM

PLEASE CONTACT THE LOCAL ROHL RETAILER OR SHOWROOM WHERE YOU PURCHASED THIS PRODUCT FOR ALL WARRANTY RELATED CLAIMS.

#### CARE & MAINTENANCE

- · OCCASIONAL CLEANING WITH WARM SOAPY WATER, FOLLOWED BY A POLISH WITH A SOFT CLOTH IS ALL THAT IS
- REQUIRED TO KEEP THE PLATED FINISH IN GOOD CONDITION. IF YOU WISH TO OCCASIONALLY