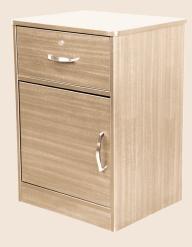

## ONE DOOR/ONE DRAWER GHTSTAND

Size: 21" W × 18" D × 30" H

Product Weight: 31 lb.

Drawers: 18" / 75 lb. Capacity

The Dynarex One Door/One Drawer Nightstand is a premium-grade bedside cabinet designed to provide safe, convenient storage in a variety of settings. The Nightstand is constructed from high-quality wood and laminate materials.

- · Constructed from high-quality wood and laminate materials for lasting reliability
- Designed with ample storage and drawer space for easy retrieval of personal items
- Metal drawer slides are tested to 75-pound capacity for optimal durability
- · Locking top drawer comes with two keys for secure storage
- Ventilated back allows for increased air flow through interior
- Features rounded edges and soft-close hinges for reduced risk of injury
- Adjustable levelers provide added stability on uneven floors

**12501-OA** Light Oak

12501-MH Mahogany

**12501-CH** Cherry