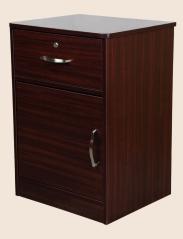

## ONE DOOR/ONE DRAWER GHTSTAND

Size: 21" W × 18" D × 30" H

Product Weight: 31 lb.

Drawers: 18" / 75 lb. Capacity

The Dynarex One Door/One Drawer Nightstand is a premium-grade bedside cabinet designed to provide safe, convenient storage in a variety of settings. The Nightstand is constructed from high-quality wood and laminate materials.

- · Constructed from high-quality wood and laminate materials for lasting reliability
- Designed with ample storage and drawer space for easy retrieval of personal items
- Metal drawer slides are tested to 75-pound capacity for optimal durability
- · Locking top drawer comes with two keys for secure storage
- Ventilated back allows for increased air flow through interior
- Features rounded edges and soft-close hinges for reduced risk of injury
- Adjustable levelers provide added stability on uneven floors

**12501-OA** Light Oak

12501-MH Mahogany

**12501-CH** Cherry