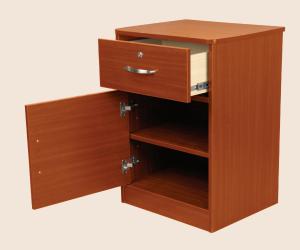

## ONE DOOR/ONE DRAWER GHTSTAND

Size: 21" W × 18" D × 30" H

Product Weight: 31 lb.

Drawers: 18" / 75 lb. Capacity

The Dynarex One Door/One Drawer Nightstand is a premium-grade bedside cabinet designed to provide safe, convenient storage in a variety of settings. The Nightstand is constructed from high-quality wood and laminate materials.

- · Constructed from high-quality wood and laminate materials for lasting reliability
- Designed with ample storage and drawer space for easy retrieval of personal items
- Metal drawer slides are tested to 75-pound capacity for optimal durability
- · Locking top drawer comes with two keys for secure storage
- Ventilated back allows for increased air flow through interior
- Features rounded edges and soft-close hinges for reduced risk of injury
- Adjustable levelers provide added stability on uneven floors

**12501-OA** Light Oak

12501-MH Mahogany

**12501-CH** Cherry