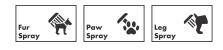

### Features

- Consists of: Handshower, quick connector
- shower head size: 5 7/8 inches
- Spray modes: fur spray, leg spray, paw spray
- Select button for comfortable alternation of spray modes
- elongated, brush-like nozzles (1,5 cm) for thorough cleaning with massage effect
- ergonomic design
- Water Boost: boost function to increase waterflow when needed
- suitable for continous flow water heaters
- connection dimension: DN15
- rinseable screen seal
- Integrated double backflow prevention

### **Spray Types**