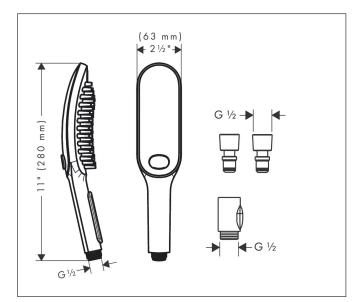

## Drawing

### Features

- Consists of: Handshower, quick connector
- shower head size: 5 7/8 inches
- Spray modes: fur spray, leg spray, paw spray
- Select button for comfortable alternation of spray modes
- elongated, brush-like nozzles (1,5 cm) for thorough cleaning with massage effect
- ergonomic design
- Water Boost: boost function to increase waterflow when needed
- suitable for continous flow water heaters
- connection dimension: DN15
- rinseable screen seal
- Integrated double backflow prevention