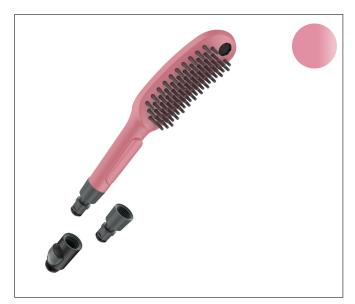

Brand Art. Name Art. Nr. Surface Pos. hansgrohe **DogShower** Dog Handshower 150, 3-Jet Select with QuickConnect 04973560 Pink 1

# **Product Picture**

### Features

- Consists of: Handshower, quick connector
- shower head size: 5 7/8 inches
- Spray modes: fur spray, leg spray, paw spray
- Select button for comfortable alternation of spray modes
- elongated, brush-like nozzles (1,5 cm) for thorough cleaning with massage effect
- ergonomic design
- Water Boost: boost function to increase waterflow when needed
- suitable for continous flow water heaters
- connection dimension: DN15
- rinseable screen seal
- Integrated double backflow prevention