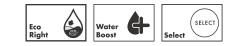

### Features

- Consists of: Handshower, quick connector
- shower head size: 5 7/8 inches
- Spray modes: fur spray, leg spray, paw spray
- Select button for comfortable alternation of spray modes
- elongated, brush-like nozzles (1,5 cm) for thorough cleaning with massage effect
- ergonomic design
- Water Boost: boost function to increase waterflow when needed
- suitable for continous flow water heaters
- connection dimension: DN15
- rinseable screen seal
- Integrated double backflow prevention

### Technology