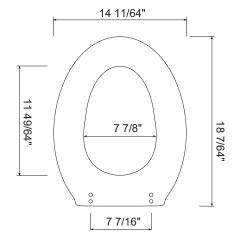

#### Seat:

- Beautiful Mahogany high gloss finish to complement a traditional decor
- Authentically crafted in Italy
- Durable wood construction; closed front
- 14 11/64" W x 18 7/64" L
- Quiet, easy close hinge and bumpers to stabilize the seat
- Adjustable solid brass hinge to fit elongated style bowls