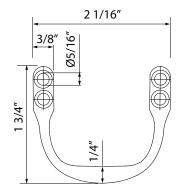

## Handles:

- Solid brass toilet seat sanitary handles
- Pair includes two sizes: 2" to be attached to lid and 1 3/4" for bottom of seat
- Brass wood screws included
- Authentically crafted in Great Britain