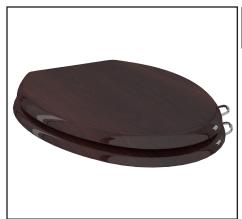

# ELONGATED HIGH GLOSS MAHOGANY EASY CLOSE TOILET SEAT WITH INSTALLED SANITARY HANDLES

Sanitary Ware/Bath Fixture Accessories

#### Seat:

- Beautiful Mahogany high gloss finish to complement a traditional decor
- Authentically crafted in Italy
- Durable wood construction; closed front
- 14 11/64" W x 18 7/64" L
- Quiet, easy close hinge and bumpers to stabilize the seat
- Adjustable solid brass hinge to fit elongated style bowls