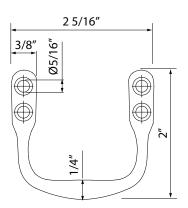

## Handles:

- Solid brass toilet seat sanitary handles
- Pair includes two sizes: 2" to be attached to lid and 1 3/4" for bottom of seat
- Brass wood screws included
- Authentically crafted in Great Britain