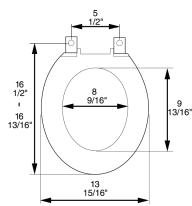

### **Product Specifications**

Hinge Design: Check hinge

Ring Height: 1/2"

Ring Height with Bumper: 5/8" Height of Seat with Cover: 1 1/2" Size: ANSI Standard Toilet