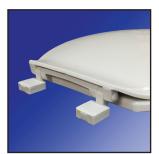

Seat shall be

# Model Number U1007-00 / U1007TK-00 **Utility Grade Plastic Seat**Round Closed Front with Cover

# Model Number U1008-00 / U1008TK-00 **Utility Grade Plastic Seat**

**Elongated Closed Front with Cover** 

## Category

RESIDENTIAL

#### **Features**

- · Injection molded durable polypropylene plastic with **UV** protection
- Molded in bumpers
- · Corrosion proof nuts, bolts and washers
- · Top mount design



Specify white

# **Hinge Color/Finish**

Specify white

### **Product Specifications**

Hinge Design: Check hinge

Ring Height: 1/2"

Ring Height with Bumper: 5/8" Height of Seat with Cover: 1 1/2" Size: ANSI Standard Toilet

#### **Additional Information**

All seats feature UV protection.



Corrosion proof, self-aligning hardware



Check hinge design