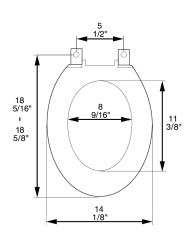

# Model Number U1008-00 / U1008TK-00 **Utility Grade Plastic Seat**

**Elongated Closed Front with Cover** 

### **Product Specifications**

Hinge Design: Check hinge

Ring Height: 1/2"

Ring Height with Bumper: 5/8" Height of Seat with Cover: 1 1/2" Size: ANSI Standard Toilet