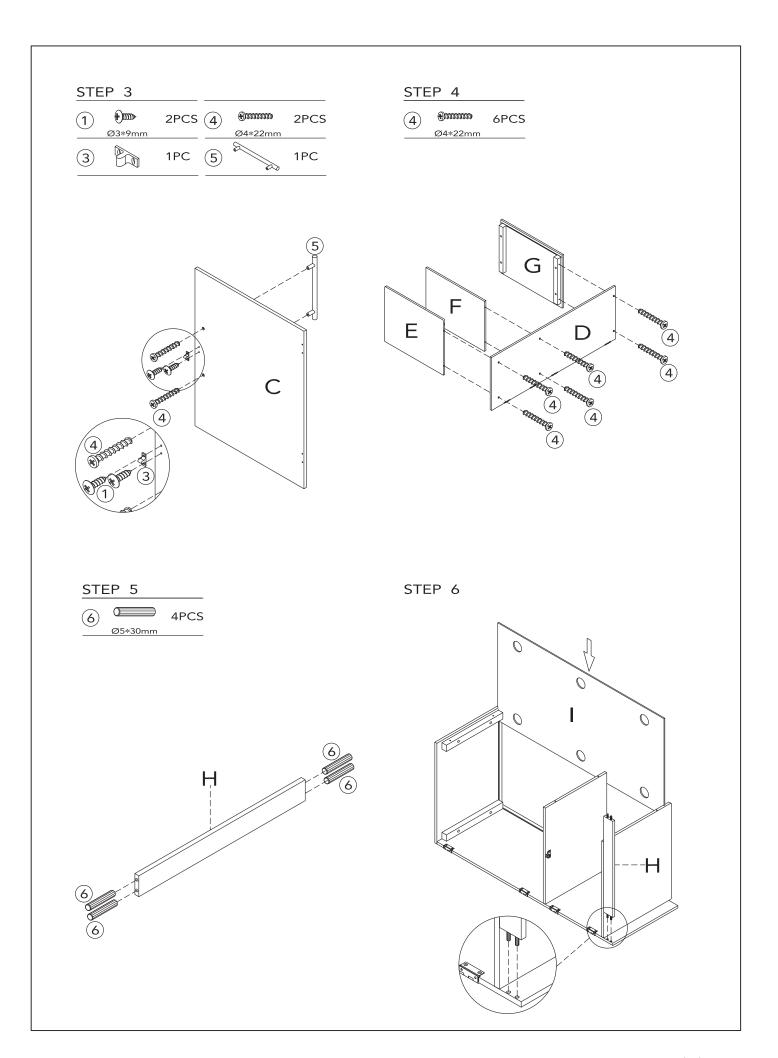

## **HARDWARE:**

| 1          | 2    | 3    | 4            | (5)        | 6       |
|------------|------|------|--------------|------------|---------|
| <b>(†)</b> |      |      | eccacacaca() | 8          |         |
| Ø3*9mm     |      |      | Ø4*22mm      |            | Ø5*30mm |
| 16PCS      | 4PCS | 4PCS | 47PCS        | 4PCS       | 16PCS   |
| 7          | 8    | 9    | 10           | 11)        | 12      |
| (X)mm>     |      |      |              | <b>(*)</b> |         |
| Ø2.5*8mm   |      |      |              | M6*22mm    |         |
| 18PCS      | 1PC  | 1PC  | 1PC          | 1PC        | 1PC     |