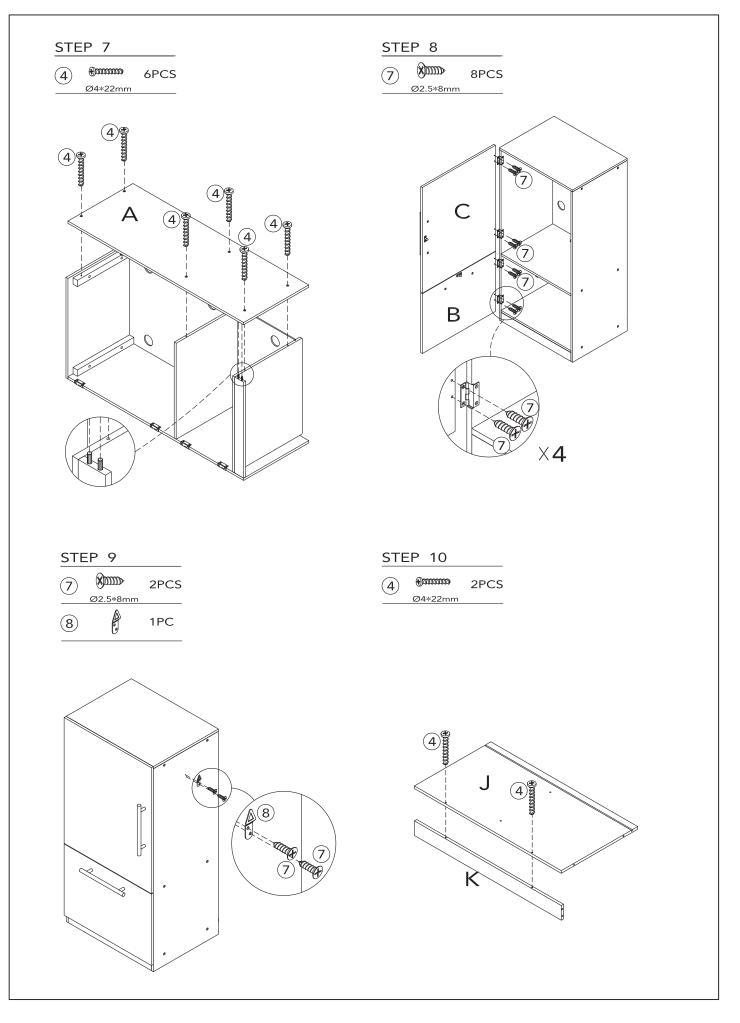

## **HARDWARE:**

| 1          | 2    | 3    | 4            | (5)        | 6       |
|------------|------|------|--------------|------------|---------|
| <b>(†)</b> |      |      | eccacacaca() | 8          |         |
| Ø3*9mm     |      |      | Ø4*22mm      |            | Ø5*30mm |
| 16PCS      | 4PCS | 4PCS | 47PCS        | 4PCS       | 16PCS   |
| 7          | 8    | 9    | 10           | 11)        | 12      |
| (X)mm>     |      |      |              | <b>(*)</b> |         |
| Ø2.5*8mm   |      |      |              | M6*22mm    |         |
| 18PCS      | 1PC  | 1PC  | 1PC          | 1PC        | 1PC     |