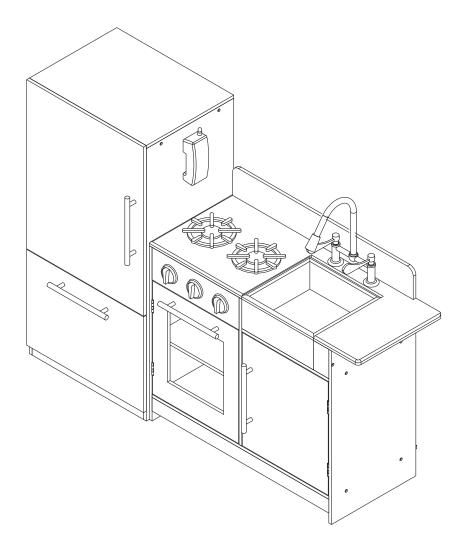

Item No: TD-12302D

Teamson Kids – Urban Adventure Play Kitchen –Light Wood Grain Effect