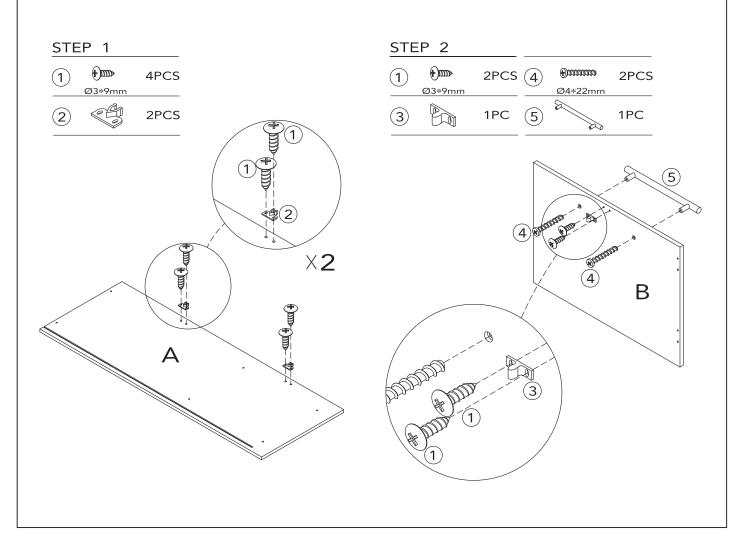

## **HARDWARE:**

| 1          | 2    | 3    | 4            | (5)        | 6       |
|------------|------|------|--------------|------------|---------|
| <b>(†)</b> |      |      | eccacacaca() | 8          |         |
| Ø3*9mm     |      |      | Ø4*22mm      |            | Ø5*30mm |
| 16PCS      | 4PCS | 4PCS | 47PCS        | 4PCS       | 16PCS   |
| 7          | 8    | 9    | 10           | 11)        | 12      |
| (X)mm>     |      |      |              | <b>(*)</b> |         |
| Ø2.5*8mm   |      |      |              | M6*22mm    |         |
| 18PCS      | 1PC  | 1PC  | 1PC          | 1PC        | 1PC     |