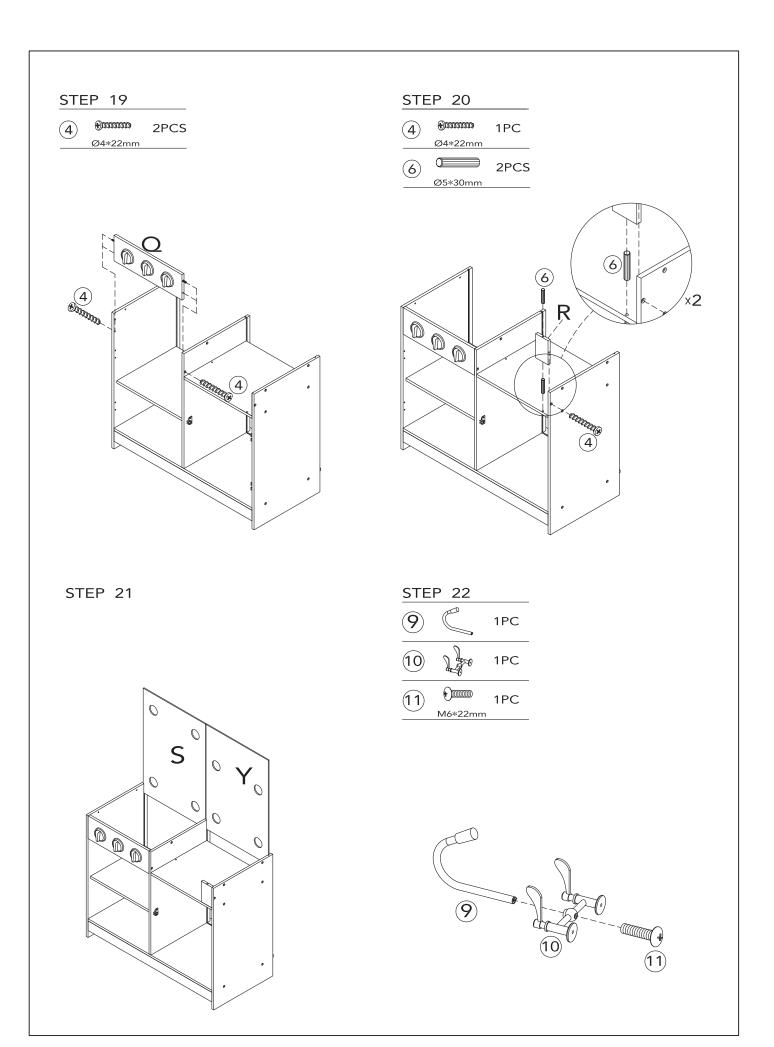

## **HARDWARE:**

| 1          | 2    | 3    | 4            | (5)        | 6       |
|------------|------|------|--------------|------------|---------|
| <b>(†)</b> |      |      | eccacacaca() | 8          |         |
| Ø3*9mm     |      |      | Ø4*22mm      |            | Ø5*30mm |
| 16PCS      | 4PCS | 4PCS | 47PCS        | 4PCS       | 16PCS   |
| 7          | 8    | 9    | 10           | 11)        | 12      |
| (X)mm>     |      |      |              | <b>(*)</b> |         |
| Ø2.5*8mm   |      |      |              | M6*22mm    |         |
| 18PCS      | 1PC  | 1PC  | 1PC          | 1PC        | 1PC     |