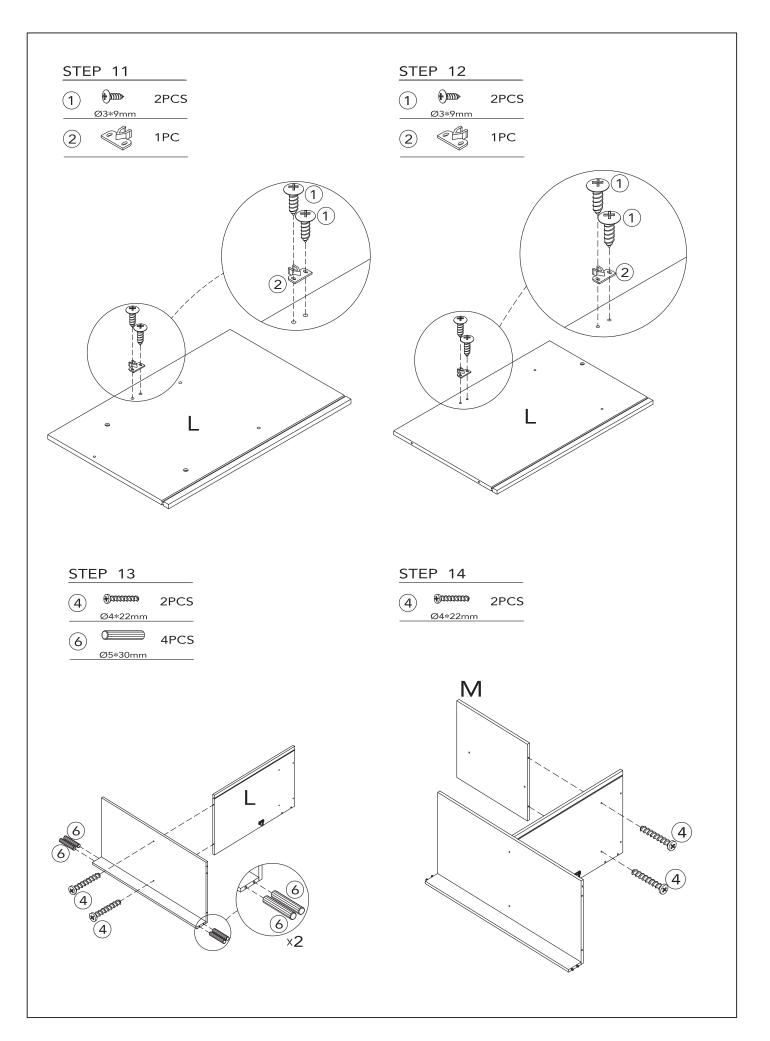

## **HARDWARE:**

| 1          | 2    | 3    | 4            | (5)        | 6       |
|------------|------|------|--------------|------------|---------|
| <b>(†)</b> |      |      | eccacacaca() | 8          |         |
| Ø3*9mm     |      |      | Ø4*22mm      |            | Ø5*30mm |
| 16PCS      | 4PCS | 4PCS | 47PCS        | 4PCS       | 16PCS   |
| 7          | 8    | 9    | 10           | 11)        | 12      |
| (X)mm>     |      |      |              | <b>(*)</b> |         |
| Ø2.5*8mm   |      |      |              | M6*22mm    |         |
| 18PCS      | 1PC  | 1PC  | 1PC          | 1PC        | 1PC     |