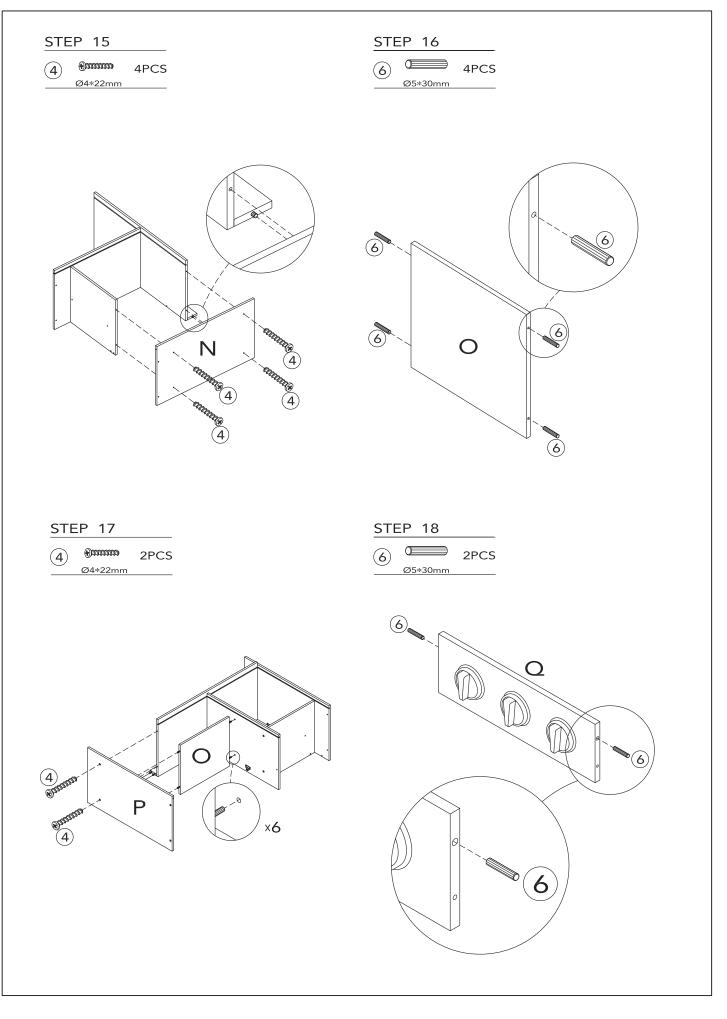

## **HARDWARE:**

| 1          | 2    | 3    | 4            | (5)        | 6       |
|------------|------|------|--------------|------------|---------|
| <b>(†)</b> |      |      | eccacacaca() | 8          |         |
| Ø3*9mm     |      |      | Ø4*22mm      |            | Ø5*30mm |
| 16PCS      | 4PCS | 4PCS | 47PCS        | 4PCS       | 16PCS   |
| 7          | 8    | 9    | 10           | 11)        | 12      |
| (X)mm>     |      |      |              | <b>(*)</b> |         |
| Ø2.5*8mm   |      |      |              | M6*22mm    |         |
| 18PCS      | 1PC  | 1PC  | 1PC          | 1PC        | 1PC     |