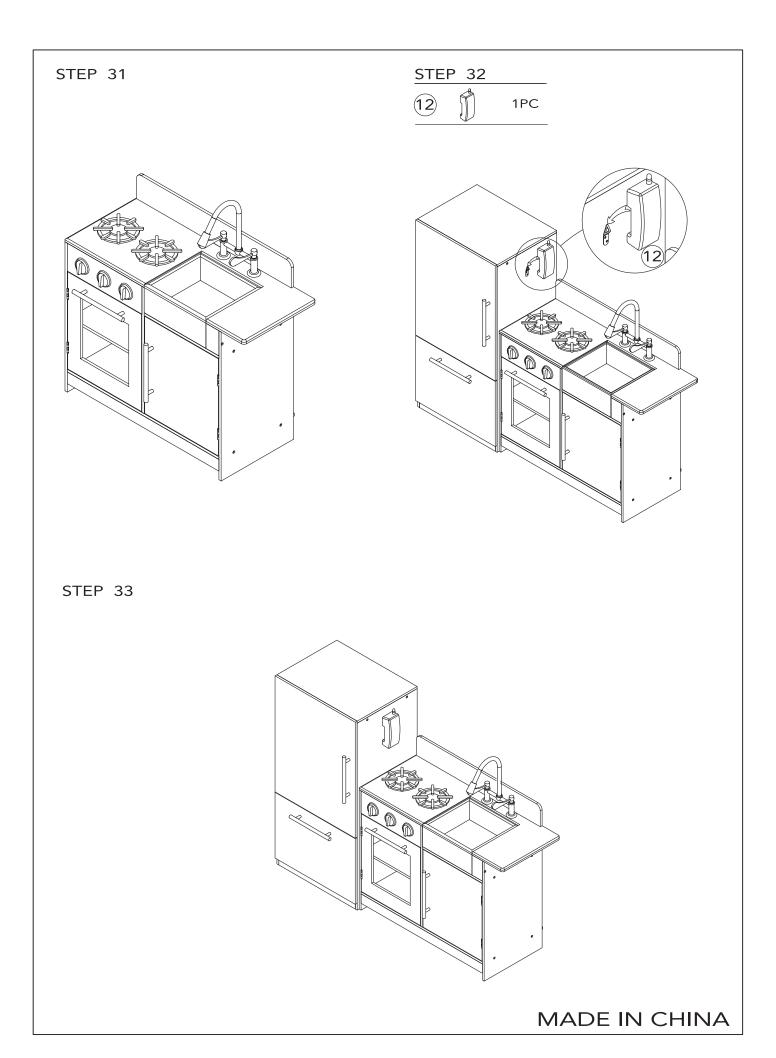

## **HARDWARE:**

| 1          | 2    | 3    | 4            | (5)        | 6       |
|------------|------|------|--------------|------------|---------|
| <b>(†)</b> |      |      | eccacacaca() | 8          |         |
| Ø3*9mm     |      |      | Ø4*22mm      |            | Ø5*30mm |
| 16PCS      | 4PCS | 4PCS | 47PCS        | 4PCS       | 16PCS   |
| 7          | 8    | 9    | 10           | 11)        | 12      |
| (X)mm>     |      |      |              | <b>(*)</b> |         |
| Ø2.5*8mm   |      |      |              | M6*22mm    |         |
| 18PCS      | 1PC  | 1PC  | 1PC          | 1PC        | 1PC     |