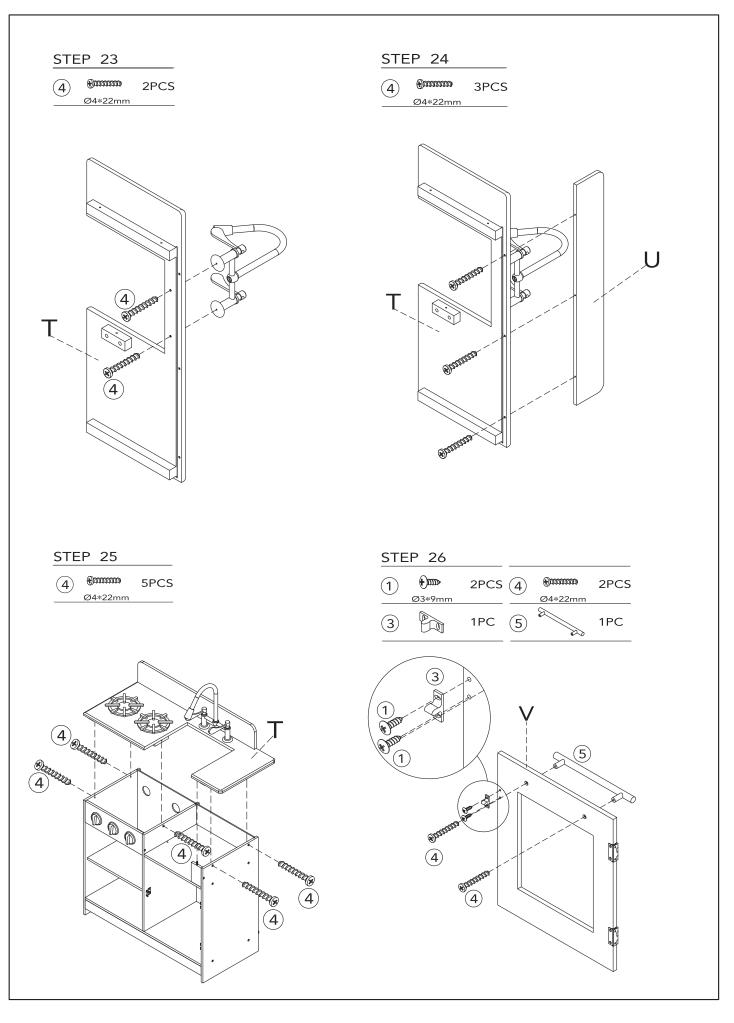

## **HARDWARE:**

| 1          | 2    | 3    | 4            | (5)        | 6       |
|------------|------|------|--------------|------------|---------|
| <b>(†)</b> |      |      | eccacacaca() | 8          |         |
| Ø3*9mm     |      |      | Ø4*22mm      |            | Ø5*30mm |
| 16PCS      | 4PCS | 4PCS | 47PCS        | 4PCS       | 16PCS   |
| 7          | 8    | 9    | 10           | 11)        | 12      |
| (X)mm>     |      |      |              | <b>(*)</b> |         |
| Ø2.5*8mm   |      |      |              | M6*22mm    |         |
| 18PCS      | 1PC  | 1PC  | 1PC          | 1PC        | 1PC     |