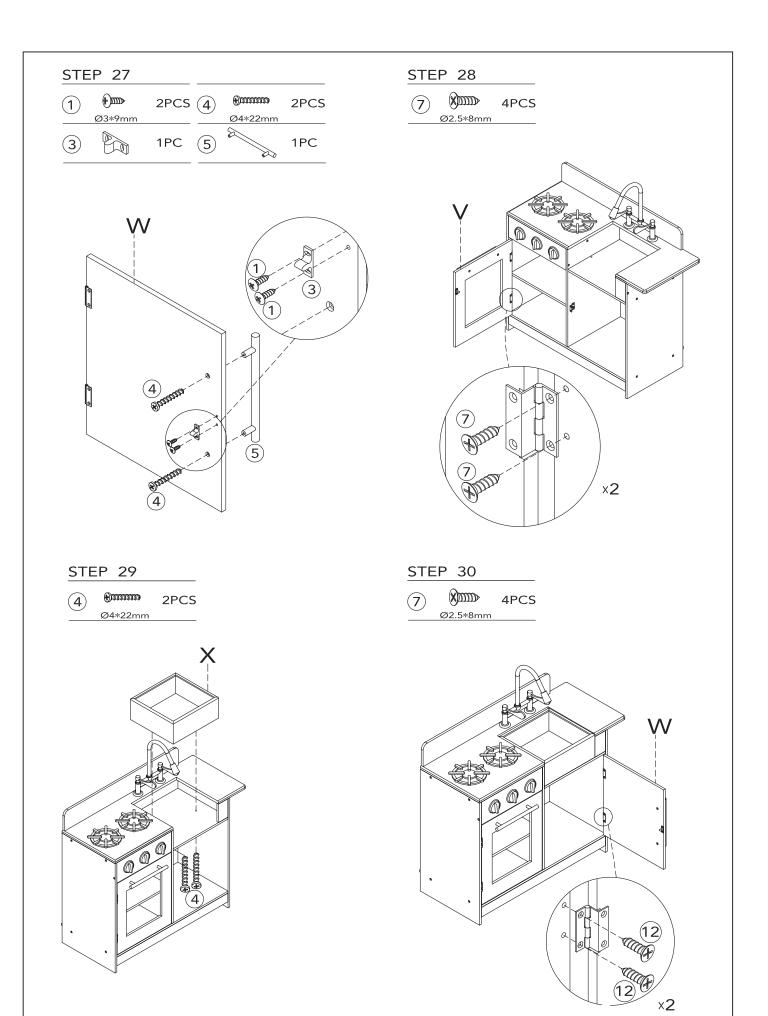

## **HARDWARE:**

| 1          | 2    | 3    | 4            | (5)        | 6       |
|------------|------|------|--------------|------------|---------|
| <b>(†)</b> |      |      | eccacacaca() | 8          |         |
| Ø3*9mm     |      |      | Ø4*22mm      |            | Ø5*30mm |
| 16PCS      | 4PCS | 4PCS | 47PCS        | 4PCS       | 16PCS   |
| 7          | 8    | 9    | 10           | 11)        | 12      |
| (X)mm>     |      |      |              | <b>(*)</b> |         |
| Ø2.5*8mm   |      |      |              | M6*22mm    |         |
| 18PCS      | 1PC  | 1PC  | 1PC          | 1PC        | 1PC     |