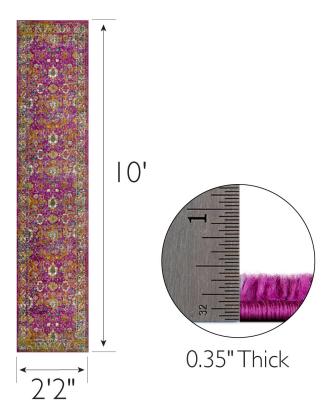

## **SPECIFICATIONS**

MATERIAL: Polypropylene **BACKING MATERIAL:** Cotton

INDOOR/OUTDOOR: Indoor Use Only

SHAPE: Runner COLOR: **Fuchsia** 

**ASSEMBLED DIMENSIONS:**  $0.35" \, \text{H} \times 2'2" \, \text{W} \times 10' \, \text{L}$ 7.39 lbs.

**ASSEMBLED WEIGHT:** 0.35" PILE HEIGHT: PILE HEIGHT VARIATION: No **RUG FRINGE OR TASSLE:** No MACHINE WASHABLE: No **RUG PAD RECOMMENDED:** Yes

Machine Made **CONSTRUCTION:** CONSTRUCTION TECHNIQUE: Power Loom