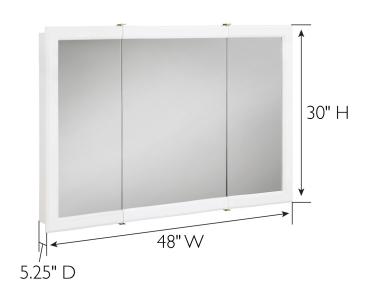

30" H x 48" L x 5.25" D **BACK PANEL MATERIAL:** Plywood **ASSEMBLED DIMENSIONS:** 

WEIGHT: 51 lbs. BACK BRACE MATERIAL: Plywood

3 **GLASS STYLE:** Flat Panel NUMBER OF DOORS:

Mirror

**NUMBER OF SHELVES: OTY OF LAMPS:** N/A