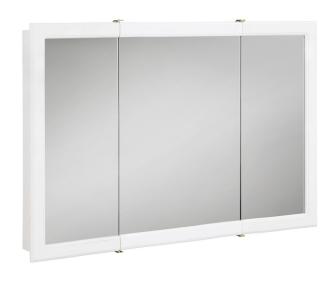

## Concord Tri-View Medicine Cabinet Mirror 48" White





## **SPECIFICATIONS**

DOOR MATERIAL:

**FACE FRAME MATERIAL:** Wood **MDF** MATERIAL CONSTRUCTION: SIDES MATERIAL: **MDF** No **ASSEMBLY REQUIRED:** 

Electric Drill, Screwdriver **BOTTOM MATERIAL:** Particle Board TOOLS NEEDED FOR INSTALLATION:

30" H x 48" L x 5.25" D **BACK PANEL MATERIAL:** Plywood **ASSEMBLED DIMENSIONS:** 

WEIGHT: 51 lbs. BACK BRACE MATERIAL: Plywood

3 **GLASS STYLE:** Flat Panel NUMBER OF DOORS:

Mirror

**NUMBER OF SHELVES: OTY OF LAMPS:** N/A

**ADJUSTABLE SHELVES:** No **BULBS INCLUDED:** N/A

10 lbs. SHELF MAX WEIGHT CAPACITY: **POWER SOURCE:** None

20.4"/11.65" MOUNTING HARDWARE INCLUDED: Yes

SHELF WIDTH: 0.47"

MOUTING TYPE: SHELFTHICKNESS: Surface Particle Board SHELF MATERIAL:

WARRANTY: I-Year limited warranty

TITLE IV COMPLIANT: Yes

PROP 65 HARM