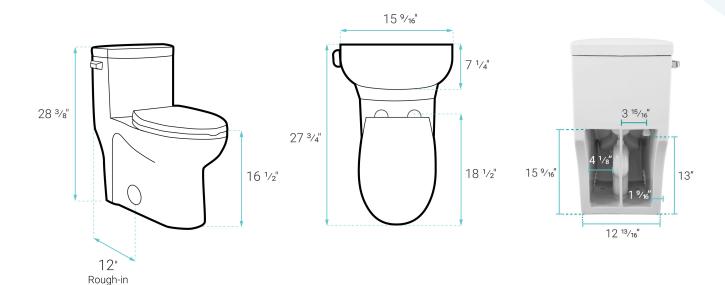

#### Installation:

- Floor mount
- Standard 12" rough-in

### Specifications:

- N.W: 88.3 lb.

- L: 27 3/4" x W: 15 9/16" x H: 28 3/8"