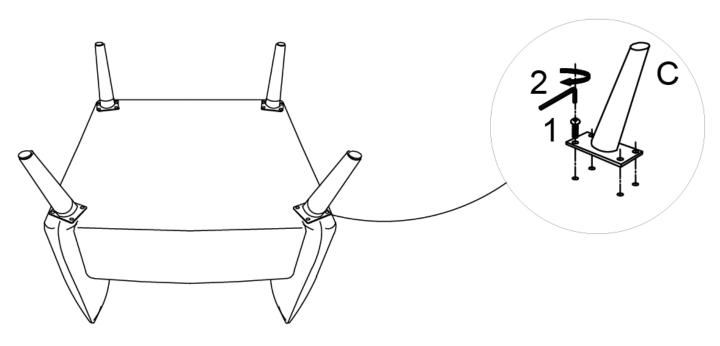

#### STEP 1

Place the Chair (A) on its back on a flat smooth surface. Attach Legs (C) with Screw (1) and use Allen Key (2) to tighten.