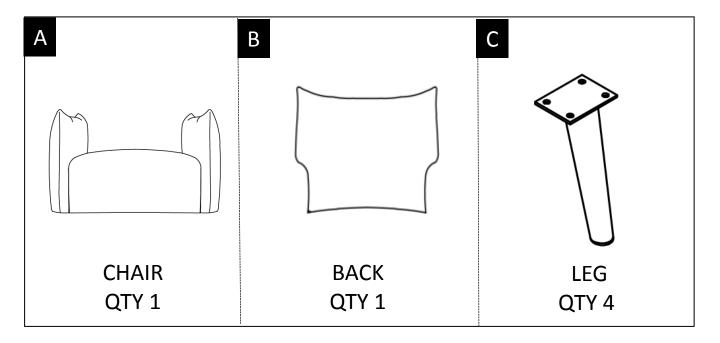

#### **PARTS DESCRIPTION**

**NEED HELP?** For help with assembly or if you are missing a part, Please call customer service at 1-866-518-0120 ext. 262 (9 am to 4 pm EST)