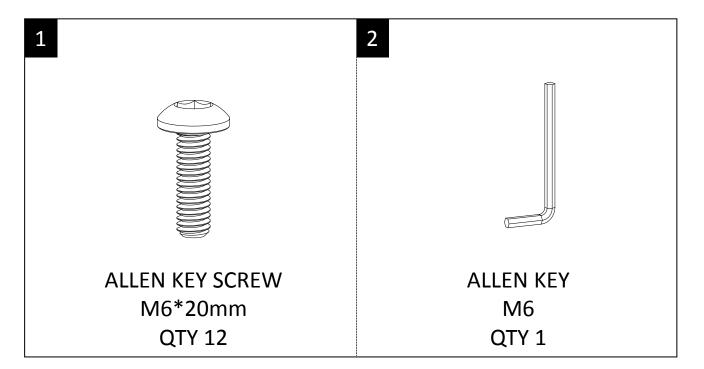

#### HARDWARE DESCRIPTION

**NEED HELP?** For help with assembly or if you are missing a part, Please call customer service at 1-866-518-0120 ext. 262 (9 am to 4 pm EST)