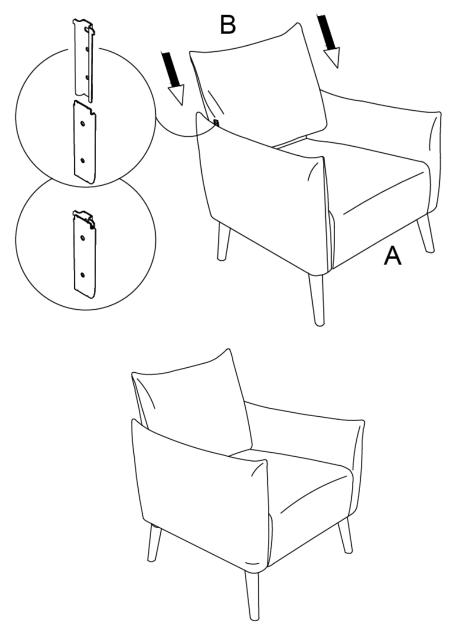

# **ASSEMBLY**

### STEP 2

Slide the Back (B) into the slots in the arms of the Chair (A).