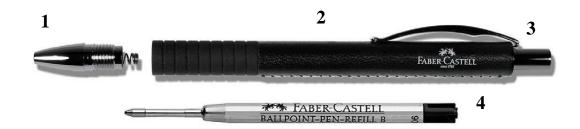

ESSENTIO BALLPOINT PEN (previously known as BASIC)

- Essentio Ballpoint Pens come equipped with a broad, black ballpoint refill.
- 1. Remove the front piece (1) from the barrel (2) by turning the barrel (2) counterclockwise.
- 2. Remove the empty ballpoint refill (4) from the barrel (2).
- 3. Insert new Faber-Castell Ballpoint Refill (4) into the barrel (2).
- 4. Return the front piece (1) making sure the spring is centered and the tip of the refill (4) slides into the middle of the spring inside the front piece (1).
- 5. Secure the front piece (1) by turning the barrel (2) clockwise.
- 6. Click the push button (3) to advance the ballpoint (4) and begin writing.
- 7. To retract the ballpoint (4) click the push button (3).