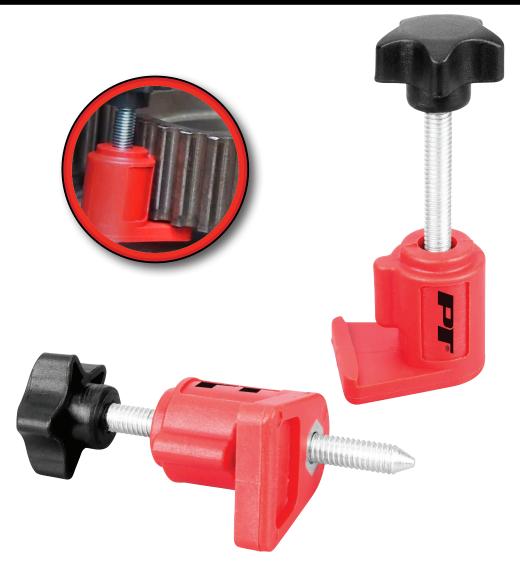

## CAMSHAFT GEAR

| Item # | Inner | Master | UPC          | Packaging |
|--------|-------|--------|--------------|-----------|
| W80400 | 12    | 36     | 039564144462 | Carded    |

- Use to lock the cam gears in place, No one likes the time and expense retaining valve timing during belt replacement
- For single, dual or quad cam engines, also works well during diesel injection pump belt replacement
- Clamp between the engine block or head and the back of the gear to lock it in place
- of retiming the engine, this cam lock is the perfect solution
- Universal design fits many engines, and installs in seconds without tools
- High impact plastic and steel construction provides years of repeated use