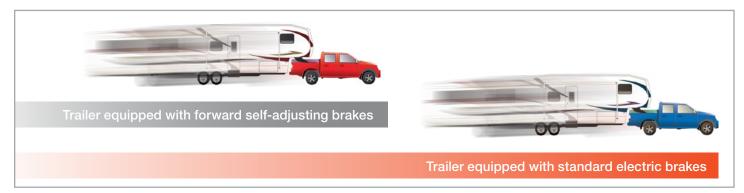

### **BE PREPARED IN CASE OF AN EMERGENCY STOP**

If you need to replace your electric brake assembly, go with a trusted name. Get a genuine Lippert replacement part. Electric brake assemblies are easier to install than hydraulic brakes, and self-adjusting brakes mean you never have to manually adjust them after the initial adjustment. Forward self-adjusting brakes self-adjust during every forward stop, providing up to 50 % better braking distance and preventing premature brake line and magnet wear.

#### Up to 50% better braking distance

Brakes self-adjust during every forward stop, so you can safely brake during emergency and panic stops. They provide optimal brake performance by correcting clearance during every stop. They also prevent premature brake line and magnet wear, which will save you money over the long haul