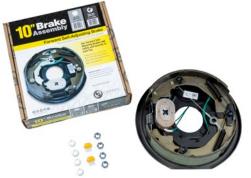

### **Additional Features**

- Genuine Lippert replacement part
- Left hand (roadside) or right hand (curbside)
- For 13", 14 1/2", 15" or 16" wheels
- Brake size: 12" x 2"
- Axle rating: 3,500-7,000 lbs.
- Four- or five-bolt mounting pattern
- Self-adjusting
- One-year warranty

296650

| Part # | Name                                  | Vehicle Side           | Flange Count | Mounting Bolt Size | Brake Size   | Axle Capacity      |
|--------|---------------------------------------|------------------------|--------------|--------------------|--------------|--------------------|
| 296650 | Forward Self-Adjusting Brake Assembly | Passenger side / right | 4-bolt       | 7/16"              | 10" x 2 1/4" | 3,500 lbs.         |
| 296649 | Forward Self-Adjusting Brake Assembly | Driver-side / left     | 4-bolt       | 7/16"              | 10" x 2 1/4" | 3,500 lbs.         |
| 296652 | Forward Self-Adjusting Brake Assembly | Passenger side / right | 5-bolt       | 3/8"               | 12" x 2"     | 4,000 - 7,000 lbs. |
| 296651 | Forward Self-Adjusting Brake Assembly | Driver-side / left     | 5-bolt       | 3/8"               | 12" x 2"     | 4,000 - 7,000 lbs. |