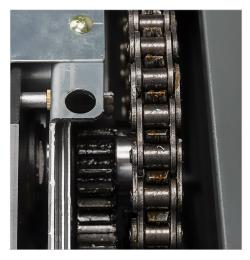

- NSA/CSS 02-01 Approved for Top-Secret data destruction
- · Chain driven continuous duty motor for slipfree power
- Automatic EvenFlow Lubricator provides continuous oil across the cutting cylinders
- Automatic jam protection eliminates frustration
- · LED keypad with easy-to-use controls for simple operation
- · Rubber shock mounts suspend the cutting head and reduce vibration
- Self-cleaning mode ensures peak performance
- · Automatic On/Off and Bin-Full Auto Off features offer convenience

Powerful chain-driven motor provides slipfree performance.