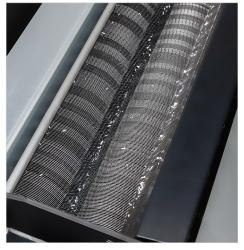

## High Security Paper Shredder

The PowerTEC® 707 PS High Security Shredder is NSA/CSS 02-01 approved and supports the top-secret shredding needs of military and government agencies. It features a powerful chain driven motor, an automatic EvenFlow Lubricator, and simple push button operation. This P-7 shredder is NSA rated for high volume shredding and holds up to 53 gallons of waste. It's precision engineered and guaranteed to provide many years of trouble-free operation.

The PowerTEC® 707 Paper Shredder is precision engineered for high security shredding of confidential documents.

The continuous duty motor won't overheat under frequent use.

Heavy-duty cutting cylinders are designed for top-secret shredding.