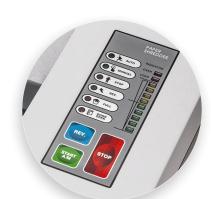

- NSA/CSS 02-01 Approved for Top-Secret data destruction
- · Chain driven continuous duty motor for slipfree power
- Automatic EvenFlow Lubricator provides continuous oil across the cutting cylinders
- Automatic jam protection eliminates frustration
- · LED keypad with easy-to-use controls for simple operation
- · Rubber shock mounts suspend the cutting head and reduce vibration
- Self-cleaning mode ensures peak performance
- · Automatic On/Off and Bin-Full Auto Off features offer convenience

NSA Approved for the destruc-

tion of top-secret documents.

LED keypad with easy-to-use controls for simple operation.

Driven Motor

EvenFlow Lubricator

Jam Protection

Self-Clean Shredder

Precision Engineered