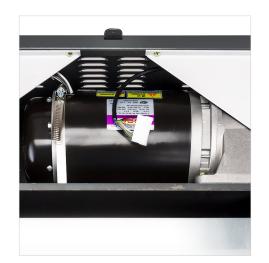

The PowerTEC® 707 Paper Shredder is precision engineered for high security shredding of confidential documents.

The continuous duty motor won't overheat under frequent use.

Heavy-duty cutting cylinders are designed for top-secret shredding.

Powerful chain-driven motor provides slipfree performance.