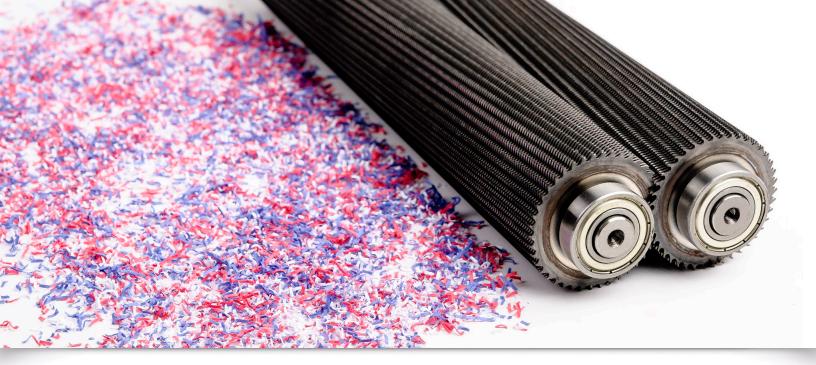

The PowerTEC® 707 Paper Shredder is precision engineered for high security shredding of confidential documents.

The continuous duty motor won't overheat under frequent use.

Heavy-duty cutting cylinders are designed for top-secret shredding.

## Dahle PowerTEC® 707 PS

| Security Level | NSA Approved | <b>Capacity</b><br>#20 / #16 | Shred Size | Waste Volume | Feed Width | Speed<br>feet/min |
|----------------|--------------|------------------------------|------------|--------------|------------|-------------------|
| P-7            | Yes          | 11 / 13                      | 1mm x 5mm  | 53 gal.      | 16"        | 24                |