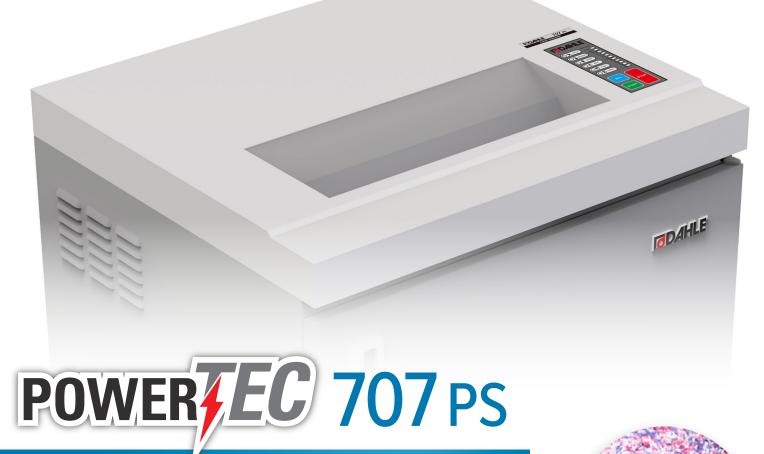

## High Security Paper Shredder

The PowerTEC® 707 PS High Security Shredder is NSA/CSS 02-01 approved and supports the top-secret shredding needs of military and government agencies. It features a powerful chain driven motor, an automatic EvenFlow Lubricator, and simple push button operation. This P-7 shredder is NSA rated for high volume shredding and holds up to 53 gallons of waste. It's precision engineered and guaranteed to provide many years of trouble-free operation.

- NSA/CSS 02-01 Approved for Top-Secret data destruction
- · Chain driven continuous duty motor for slipfree power
- Automatic EvenFlow Lubricator provides continuous oil across the cutting cylinders
- Automatic jam protection eliminates frustration
- · LED keypad with easy-to-use controls for simple operation
- · Rubber shock mounts suspend the cutting head and reduce vibration
- Self-cleaning mode ensures peak performance
- · Automatic On/Off and Bin-Full Auto Off features offer convenience