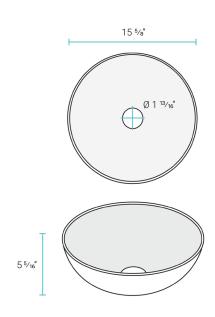

# Specifications:

- N.W: 19.0 lb.

-1:15<sup>5</sup>/<sub>8</sub>" x W: 15<sup>5</sup>/<sub>8</sub>" x H: 5<sup>5</sup>/<sub>16</sub>"