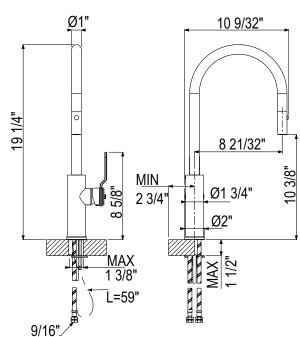

## **FEATURES**

- 1.8 GPM
- Requires 2 1/2" clearance from backsplash to center of faucet hole
- 1 3/8" hole size
- 1 1/2" max deck depth
- 8 21/32" center to center reach- 10 9/32" total length
- 19 1/4" spout total height
- 10 3/8" Deck to the bottom of the hand spray
- 59" Nylon hand spray hose
- Dual-spray functionality with ability to toggle between stream and spray settings
- 24" supply hoses with 9/16" female connection