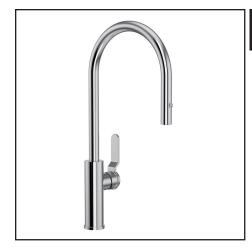

MYRINA™ PULL-DOWN KITCHEN FAUCET WITH C-SPOUT

## **MY55D1**

## **COLORS/FINISHES**

- · Polished Chrome
- Polished Nickel
- · Satin Nickel
- Matte Black\*
- Satin Gold\*