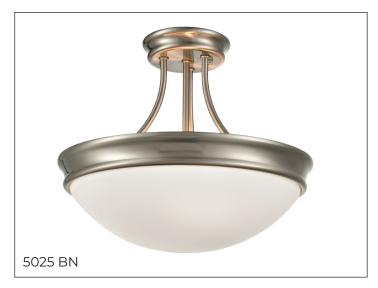

#### **5025** - THREE LIGHT SEMI-FLUSH

There is standard overhead lighting, and then there are design choices that take overhead lighting to a whole new level. Semi-flush fixtures create design opportunities and creative innovative lighting solutions for any room.

## Finish & Material

Finishes BN - Brushed Nickel

**CH** - Chrome

HBZ - Heirloom Bronze MB - Matte Black RBZ - Rubbed Bronze SN - Satin Nickel

Material Metal

### **Item Number**

SKU'S 5025 BN

5025 CH 5025 HBZ 5025 MB 5025 RBZ 5025 SN