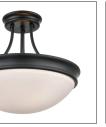

## Finish & Material

Finishes BN - Brushed Nickel

**CH** - Chrome

HBZ - Heirloom Bronze MB - Matte Black RBZ - Rubbed Bronze SN - Satin Nickel

Material Metal