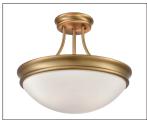

## Finish & Material

Finishes BN - Brushed Nickel

**CH** - Chrome

HBZ - Heirloom Bronze MB - Matte Black RBZ - Rubbed Bronze SN - Satin Nickel

Material Metal