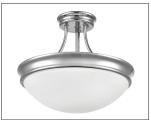

## Finish & Material

Finishes BN - Brushed Nickel

**CH** - Chrome

HBZ - Heirloom Bronze MB - Matte Black RBZ - Rubbed Bronze SN - Satin Nickel

Material Metal