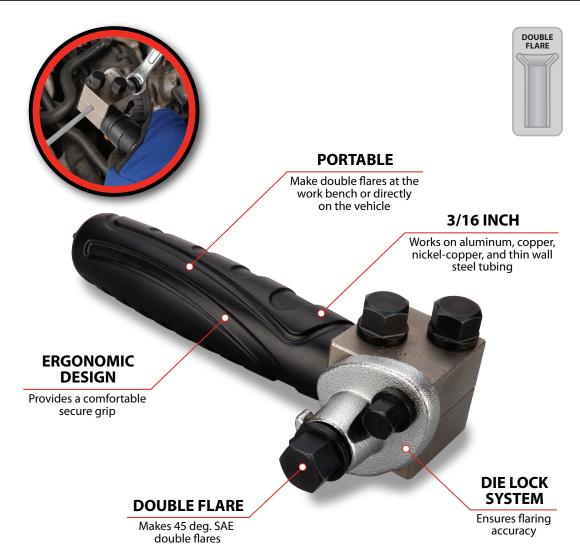

## HANDHELD 3/16" DOUBLE FLARING TOOL

| Item # | Inner | Master | UPC          | <b>Packaging</b> |
|--------|-------|--------|--------------|------------------|
| W80690 | 6     | 36     | 039564155277 | Carded           |

- A perfect double flare every time, and it's super simple to use
- Great for making double flares at the work bench or directly on the vehicle
- Makes 45 deg. SAE double flares on 3/16 in. (5mm) brake tubing
- Superior die lock system ensures flaring accuracy to complete brake line that don't leak
- Works on 3/16 in. (5 mm) aluminum, copper, nickel-copper, and thin wall steel tubing