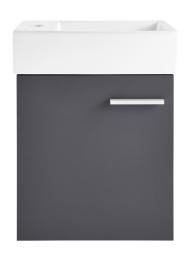

# Wall-Mounted Vanity SM-BV614

### Colors & Finishes:

- ☐ White: SM-BV611
- Black Walnut: SM-BV612 ■ Brushed Grey: SM-BV613
- Slate: SM-BV614
- Mint: SM-BV615
- Sandstone: SM-BV616