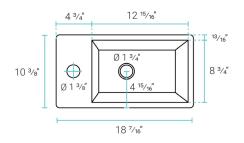

### Specifications:

- N.W: 35.71 lb.
- D: 10 <sup>3</sup>/<sub>8</sub>" x W: 18 <sup>7</sup>/<sub>16</sub>" x H: 21 <sup>1</sup>/<sub>2</sub>"
- Inner Sink: D: 8 <sup>3</sup>/<sub>4</sub>" x W: 12 <sup>15</sup>/<sub>16</sub>" x H: 3 <sup>15</sup>/<sub>16</sub>"
- Basin Depth: 3 15/16"