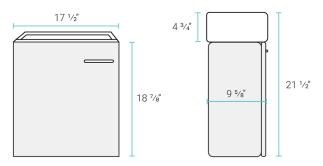

### Specifications:

- N.W: 35.71 lb.
- D: 10 <sup>3</sup>/<sub>8</sub>" x W: 18 <sup>7</sup>/<sub>16</sub>" x H: 21 <sup>1</sup>/<sub>2</sub>"
- Inner Sink: D: 8 <sup>3</sup>/<sub>4</sub>" x W: 12 <sup>15</sup>/<sub>16</sub>" x H: 3 <sup>15</sup>/<sub>16</sub>"
- Basin Depth: 3 15/16"