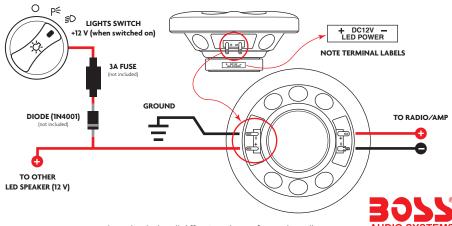

## LED CONNECTION OPTION B (Light Mode)

LED Power is connected to an illumination circuit, the LED's will power on when circuit is turned on. (i.e. Lights)

As with any powered accessory, an in-line fuse is always recommended (3A)

A diode is recommended to prevent any feedback to the circuit providing power.

Diagram is representation only, each vehicle will differ. Consult a professional installer.