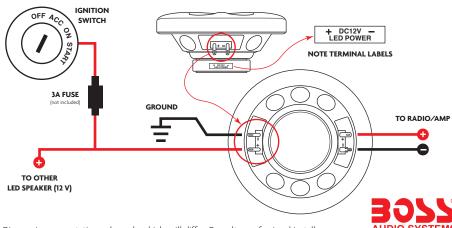

## LED CONNECTION OPTION A (Accessory Mode)

LED Power is connected to an accessory circuit, the LED's will power on when ACC is turned on. (i.e. Vehicle)

As with any powered accessory, an in-line fuse is always recommended (3A)

Diagram is representation only, each vehicle will differ. Consult a professional installer.