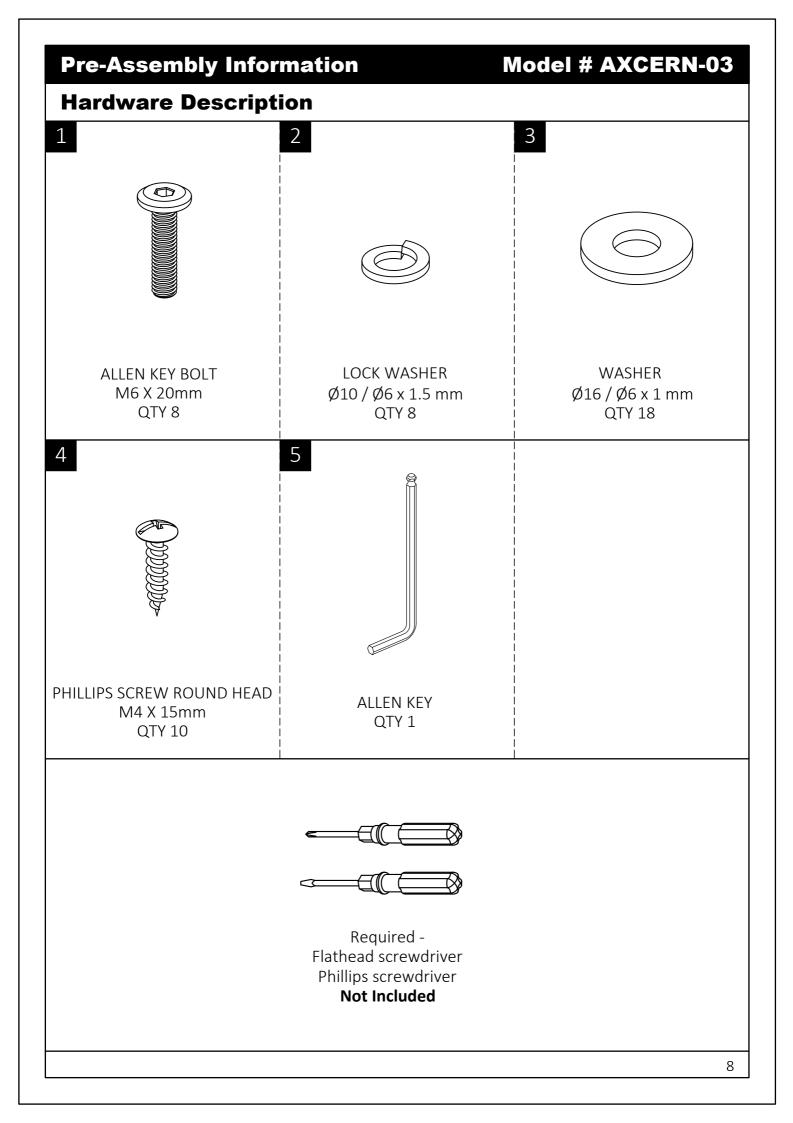

### **Model # AXCERN-03**

- 1. Align Upper Bar (C) and Lower Bar (D) to Right Side (BR).
  2. Use two Bolts (1), two Lock Washers (2) and two Washers (3) to secure each part (C), (D) with (BR).

  3. Use Allen Key (5) to tighten Bolts. Do not over-tighten.

## Model # AXCERN-03

1. Repeat Step-1 for Left Side (BL).

- 1. Attach Top A to assembled metal frame .
- 2. Use ten Phillips Screws Round Head (4) and ten Washers (3) to secure Top (A) and metal frame.
- 3. Use Phillips screwdriver to snugly tighten Screws.