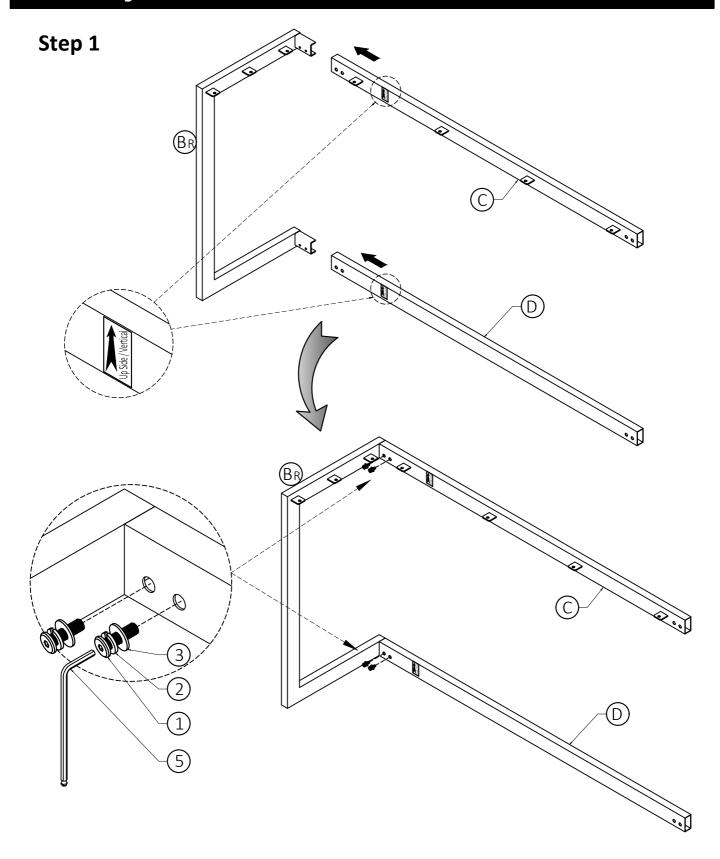

### **Model # AXCERN-03**

- 1. Align Upper Bar (C) and Lower Bar (D) to Right Side (BR).
  2. Use two Bolts (1), two Lock Washers (2) and two Washers (3) to secure each part (C), (D) with (BR).

  3. Use Allen Key (5) to tighten Bolts. Do not over-tighten.