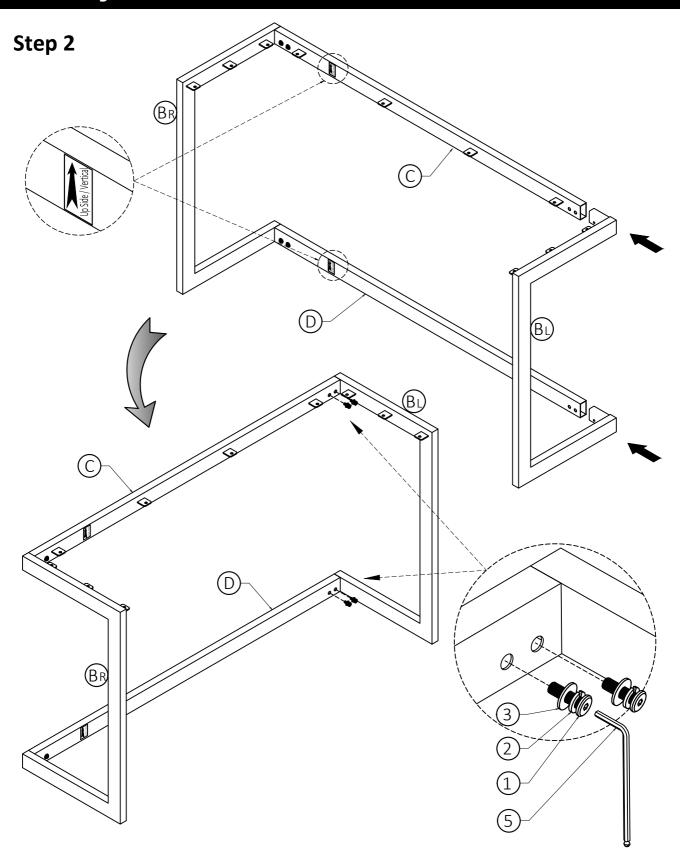

### **Model # AXCERN-03**

- 1. Align Upper Bar (C) and Lower Bar (D) to Right Side (BR).
  2. Use two Bolts (1), two Lock Washers (2) and two Washers (3) to secure each part (C), (D) with (BR).

  3. Use Allen Key (5) to tighten Bolts. Do not over-tighten.

## Model # AXCERN-03

1. Repeat Step-1 for Left Side (BL).

- 1. Attach Top A to assembled metal frame .
- 2. Use ten Phillips Screws Round Head (4) and ten Washers (3) to secure Top (A) and metal frame.
- 3. Use Phillips screwdriver to snugly tighten Screws.