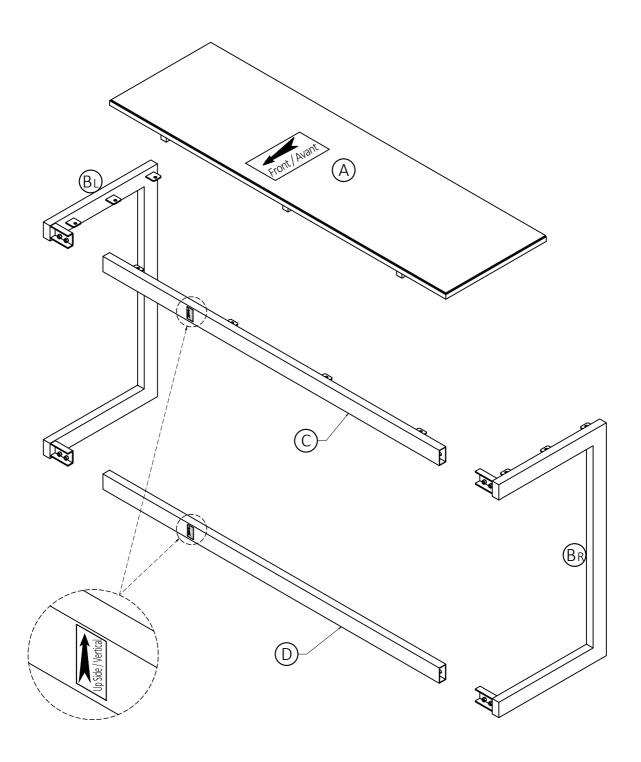

## Model # AXCERN-03

1. Repeat Step-1 for Left Side (BL).

- 1. Attach Top A to assembled metal frame .
- 2. Use ten Phillips Screws Round Head (4) and ten Washers (3) to secure Top (A) and metal frame.
- 3. Use Phillips screwdriver to snugly tighten Screws.