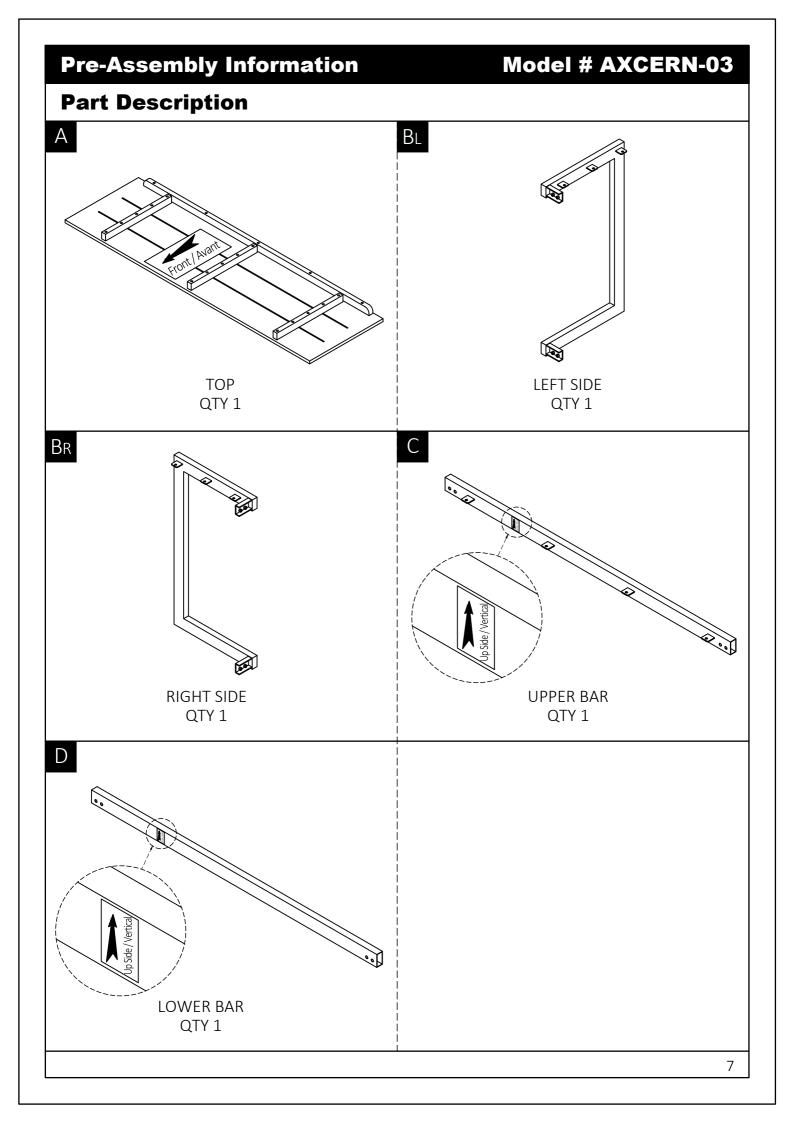

### **Model # AXCERN-03**

- 1. Align Upper Bar (C) and Lower Bar (D) to Right Side (BR).
  2. Use two Bolts (1), two Lock Washers (2) and two Washers (3) to secure each part (C), (D) with (BR).

  3. Use Allen Key (5) to tighten Bolts. Do not over-tighten.

## Model # AXCERN-03

1. Repeat Step-1 for Left Side (BL).

- 1. Attach Top A to assembled metal frame .
- 2. Use ten Phillips Screws Round Head (4) and ten Washers (3) to secure Top (A) and metal frame.
- 3. Use Phillips screwdriver to snugly tighten Screws.