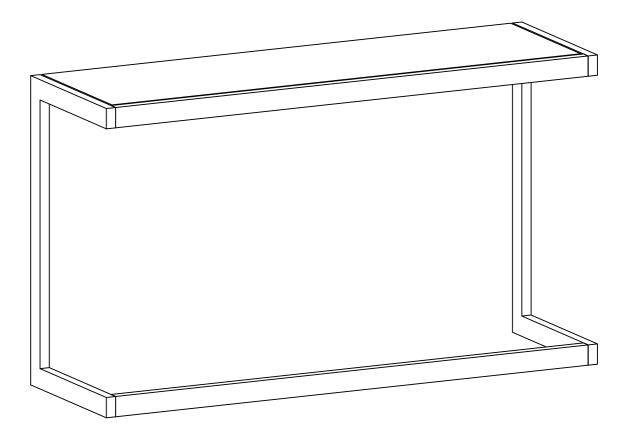

## Model # AXCERN-03

### **Assembly**

### **Model # AXCERN-03**

- 1. Align Upper Bar (C) and Lower Bar (D) to Right Side (BR).
  2. Use two Bolts (1), two Lock Washers (2) and two Washers (3) to secure each part (C), (D) with (BR).

  3. Use Allen Key (5) to tighten Bolts. Do not over-tighten.

## **Assembly**

## Model # AXCERN-03

1. Repeat Step-1 for Left Side (BL).

- 1. Attach Top A to assembled metal frame .
- 2. Use ten Phillips Screws Round Head (4) and ten Washers (3) to secure Top (A) and metal frame.
- 3. Use Phillips screwdriver to snugly tighten Screws.

Step 4

Note: Levelers on bottom of legs can be adjusted if floor is uneven.