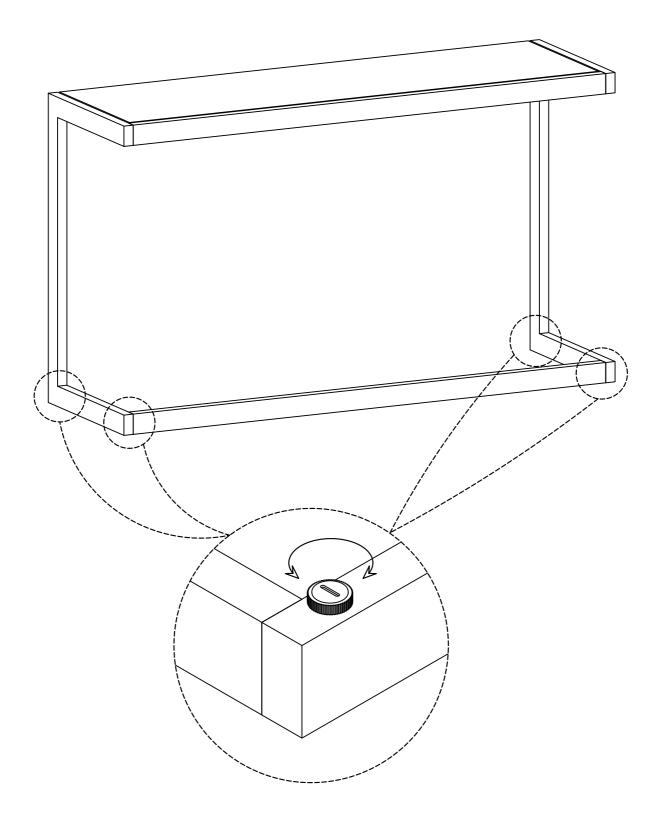

cking or roughness on the protective layer
- If it can be avoided, do not put furniture near heating vents
- Keep the furniture 3 to 4 inches away from the wall, giving heat and air space to circulate.





## Model # AXCERN-03



### **Assembly**

### **Model # AXCERN-03**



- 1. Align Upper Bar (C) and Lower Bar (D) to Right Side (BR).
  2. Use two Bolts (1), two Lock Washers (2) and two Washers (3) to secure each part (C), (D) with (BR).

  3. Use Allen Key (5) to tighten Bolts. Do not over-tighten.

## **Assembly**

## Model # AXCERN-03



1. Repeat Step-1 for Left Side (BL).



- 1. Attach Top A to assembled metal frame .
- 2. Use ten Phillips Screws Round Head (4) and ten Washers (3) to secure Top (A) and metal frame.
- 3. Use Phillips screwdriver to snugly tighten Screws.

Step 4



Note: Levelers on bottom of legs can be adjusted if floor is uneven.