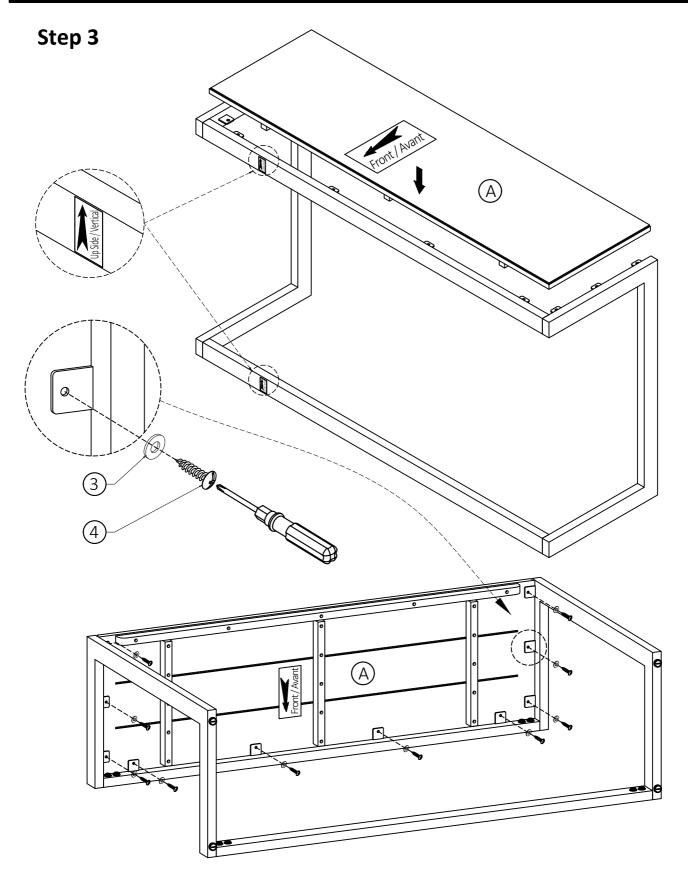

## Model # AXCERN-03

1. Repeat Step-1 for Left Side (BL).

- 1. Attach Top A to assembled metal frame .
- 2. Use ten Phillips Screws Round Head (4) and ten Washers (3) to secure Top (A) and metal frame.
- 3. Use Phillips screwdriver to snugly tighten Screws.