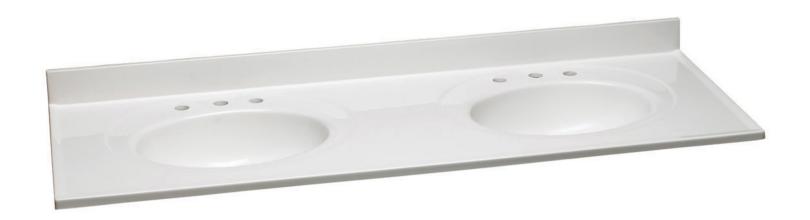

## 61" Cultured Marble Double Vanity Top Solid White

**BOWL MATERIAL:** Cultured Marble

BACK SPLASH INCLUDED: Yes NUMBER OF BOWLS: 2

**BOWL DIMENSIONS:** 5.63 in  $H \times 12.4$  in  $W \times 18.7$  in D

BOWL SHAPE: Oval
SINK THICKNESS: 0.98in
MOUNTING TYPE: Integrated
OVERFLOW HOLE: Yes

**VANITY TOP COLOR:** Solid White

FAUCET TYPE: Widespread 3.78"

**WARRANTY:** 5-Year limited warranty

LEGAL FOR SALE IN CALIFORNIA:

5 YEAR

Yes

TYPE: JOB:

ORDER CODE: APPROVALS: