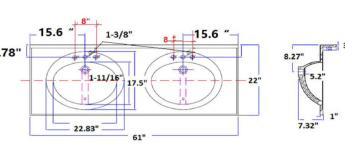

## **SPECIFICATIONS**

MATERIAL: Cultured Marble

TOOLS NEEDED FOR INSTALLATION: 100% Silicone

**ASSEMBLED DIMENSIONS:** 11.09 in  $H \times 61$  in  $W \times 22$  in D

ASSEMBLED WEIGHT: 89.13 lbs

NUMBER OF MOUNTING HOLES: 3

**BOWL MATERIAL:** Cultured Marble

BACK SPLASH INCLUDED: Yes NUMBER OF BOWLS: 2

**BOWL DIMENSIONS:** 5.63 in  $H \times 12.4$  in  $W \times 18.7$  in D

BOWL SHAPE: Oval
SINK THICKNESS: 0.98in
MOUNTING TYPE: Integrated
OVERFLOW HOLE: Yes

**VANITY TOP COLOR:** Solid White

FAUCET TYPE: Widespread 3.78"

**WARRANTY:** 5-Year limited warranty

LEGAL FOR SALE IN CALIFORNIA:

5 YEAR

Yes

TYPE: JOB:

ORDER CODE: APPROVALS: